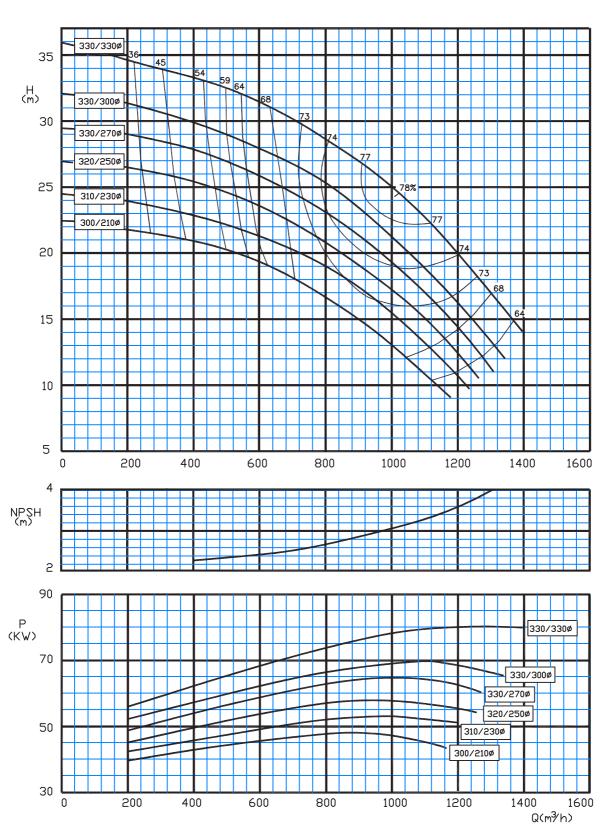

Type: 150-250/C 1450 rpm

Type: 150-315/C 1450 rpm

Type: 150-400/C 1450 rpm

Type: 150-500/C 1450 rpm

Type: 200-230/C 1450 rpm

Type: 200-330/C 1450 rpm

Type: 200-400/C 1450 rpm

Type: 200-500/C 1450 rpm

Type: 250-290/C 1450 rpm

Type: 250-330/C 1450 rpm

Type: 250-400/C 1450 rpm

Type: 250-500/C 1450 rpm

Type: 300-350/C 1450 rpm