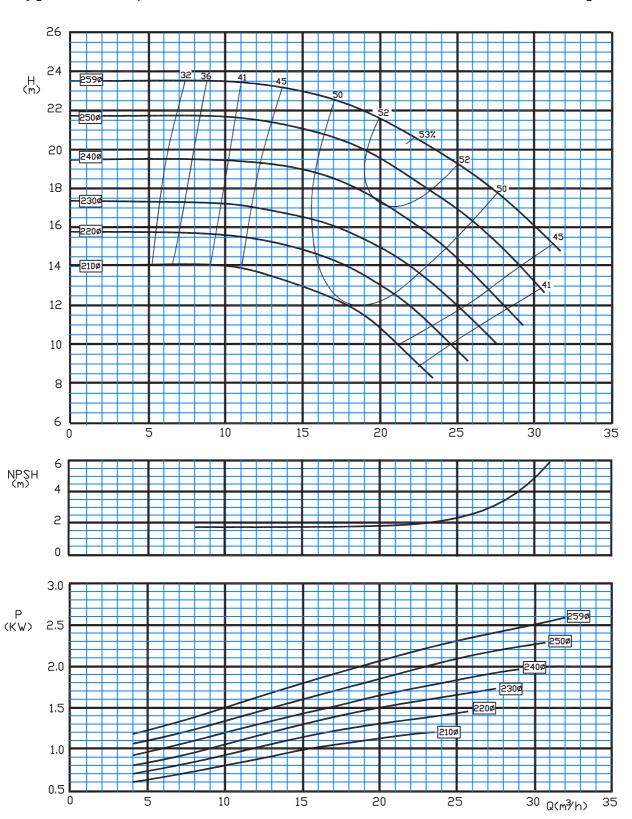

## Correct laying of suction lift line

50 Hz

Type: 32-125/C 2900 rpm

Type: 32-160/C 2900 rpm

Type: 32-200/C 2900 rpm

Type: 32-250/C 2900 rpm

Type: 40-125/C 2900 rpm

Type: 40-160/C 2900 rpm

Type: 40-200/C 2900 rpm

Type: 40-250/C 2900 rpm

Type: 50-160/C 2900 rpm

Type: 50-200/C 2900 rpm

Type: 50-250/C 2900 rpm

Type: 50-315/C 2900 rpm

Type: 65-160/C 2900 rpm

Type: 65-200/C 2900 rpm

Type: 65-250/C 2900 rpm

Type: 65-315/C 2900 rpm

Type: 80-160/C 2900 rpm

Type: 80-200/C 2900 rpm

Type: 80-250/C 2900 rpm

Type: 80-315/C 2900 rpm

Type: 100-200/C 2900 rpm

Type: 100-250/C 2900 rpm

Type: 32-125/C 1450 rpm

Type: 32-160/C 1450 rpm

Type: 32-200/C 1450 rpm

Type: 32-250/C 1450 rpm

Type: 40-125/C 1450 rpm

Type: 40-160/C 1450 rpm

Type: 40-200/C 1450 rpm

Type: 40-250/C 1450 rpm