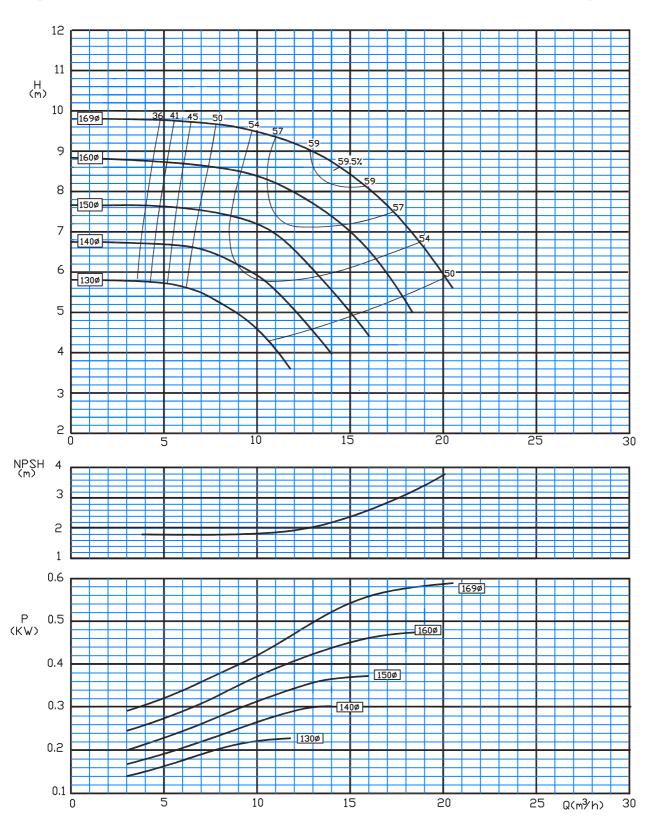

## Correct laying of suction lift line

50 Hz

Type: 32-125/C 2900 rpm

Type: 32-160/C 2900 rpm

Type: 32-200/C 2900 rpm

Type: 32-250/C 2900 rpm

Type: 40-125/C 2900 rpm

Type: 40-160/C 2900 rpm

Type: 40-200/C 2900 rpm

Type: 40-250/C 2900 rpm

Type: 50-160/C 2900 rpm

Type: 50-200/C 2900 rpm

Type: 50-250/C 2900 rpm

Type: 50-315/C 2900 rpm

Type: 65-160/C 2900 rpm

Type: 65-200/C 2900 rpm

Type: 65-250/C 2900 rpm

Type: 65-315/C 2900 rpm

Type: 80-160/C 2900 rpm

Type: 80-200/C 2900 rpm

Type: 80-250/C 2900 rpm

Type: 80-315/C 2900 rpm

Type: 100-200/C 2900 rpm

Type: 100-250/C 2900 rpm

Type: 32-125/C 1450 rpm

Type: 32-160/C 1450 rpm

Type: 32-200/C 1450 rpm

Type: 32-250/C 1450 rpm

Type: 40-125/C 1450 rpm

Type: 40-160/C 1450 rpm

Type: 40-200/C 1450 rpm

Type: 40-250/C 1450 rpm