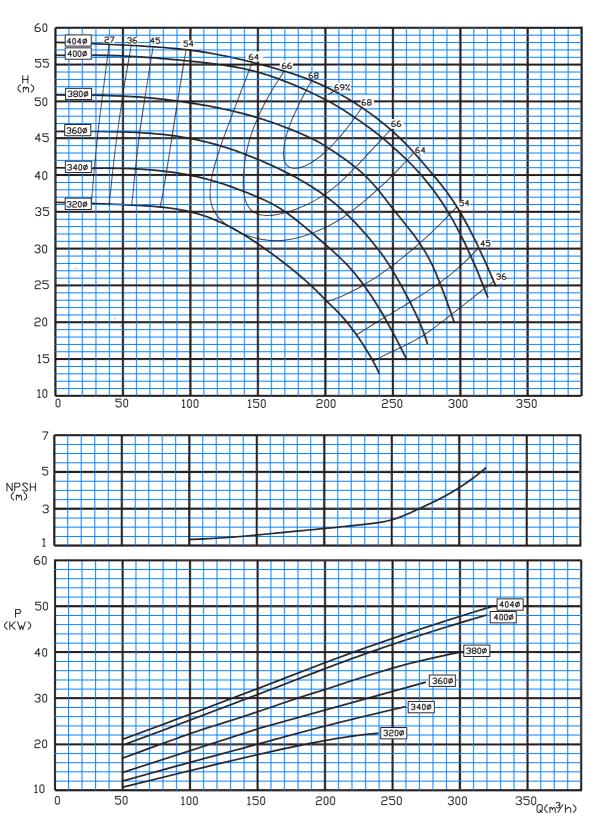

Type: 100-315/C 1450 rpm

Type: 100-400/C 1450 rpm

Type: 125-200/C 1450 rpm

Type: 125-250/C 1450 rpm

Type: 125-315/C 1450 rpm

Type: 125-400/C 1450 rpm

Type: 125-500/C 1450 rpm

Type: 150-200/C 1450 rpm

Type: 150-250/C 1450 rpm

Type: 150-315/C 1450 rpm

Type: 150-400/C 1450 rpm

Type: 150-500/C 1450 rpm

Type: 200-230/C 1450 rpm

Type: 200-330/C 1450 rpm

Type: 200-400/C 1450 rpm

Type: 200-500/C 1450 rpm