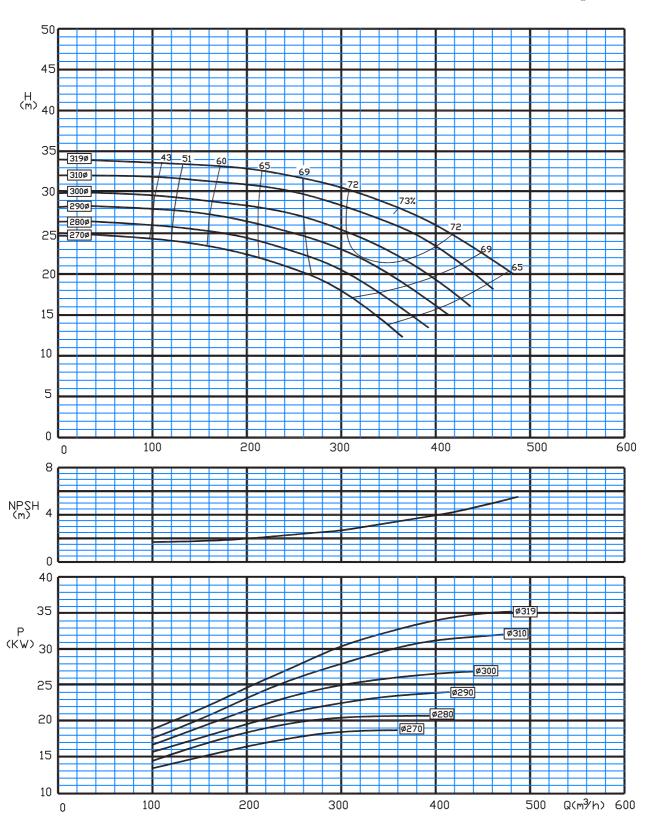

Type: 150-250/C 1450 rpm

Type: 150-315/C 1450 rpm

Type: 150-400/C 1450 rpm

Type: 150-500/C 1450 rpm

Type: 200-230/C 1450 rpm

Type: 200-330/C 1450 rpm

Type: 200-400/C 1450 rpm

Type: 200-500/C 1450 rpm

Type: 250-290/C 1450 rpm

Type: 250-330/C 1450 rpm

Type: 250-400/C 1450 rpm

Type: 250-500/C 1450 rpm

Type: 300-350/C 1450 rpm