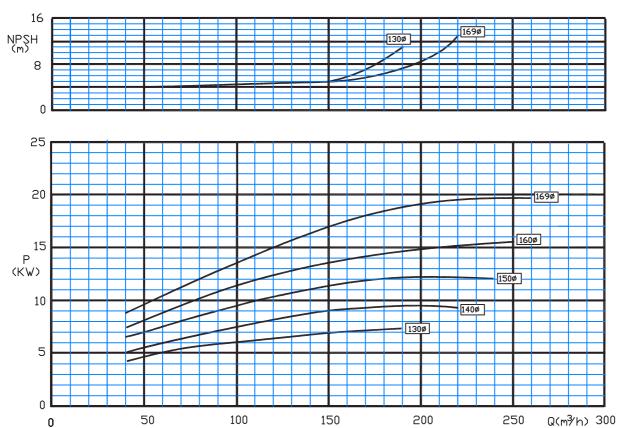

Type: 150-250/C 1450 rpm

Type: 150-315/C 1450 rpm

Type: 150-400/C 1450 rpm

Type: 150-500/C 1450 rpm

Type: 200-230/C 1450 rpm

Type: 200-330/C 1450 rpm

Type: 200-400/C 1450 rpm

Type: 200-500/C 1450 rpm