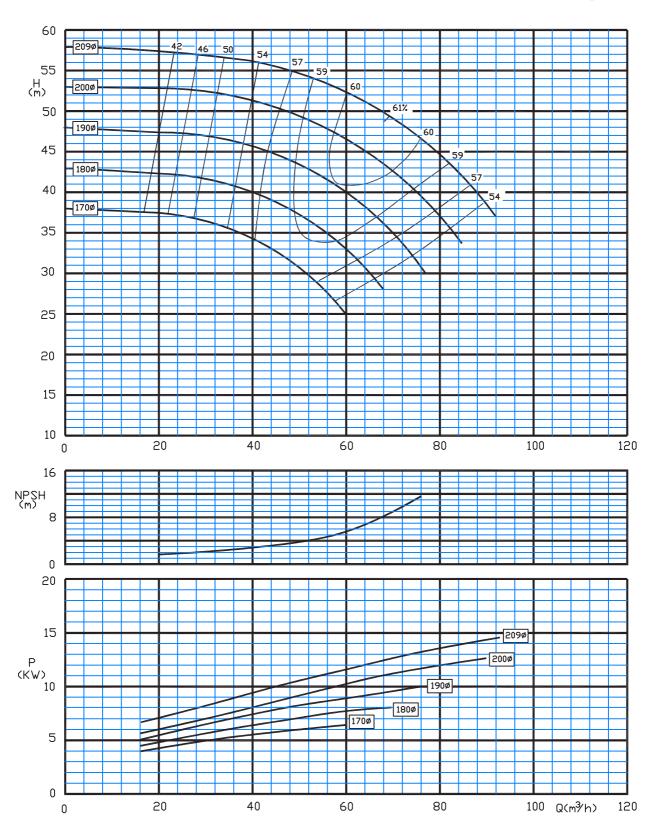

Type: 40-315/C 1450 rpm

Type: 50-160/C 1450 rpm

Type: 50-200/C 1450 rpm

Type: 50-250/C 1450 rpm

Type: 50-315/C 1450 rpm

Type: 65-160/C 1450 rpm

Type: 65-200/C 1450 rpm

Type: 65-250/C 1450 rpm