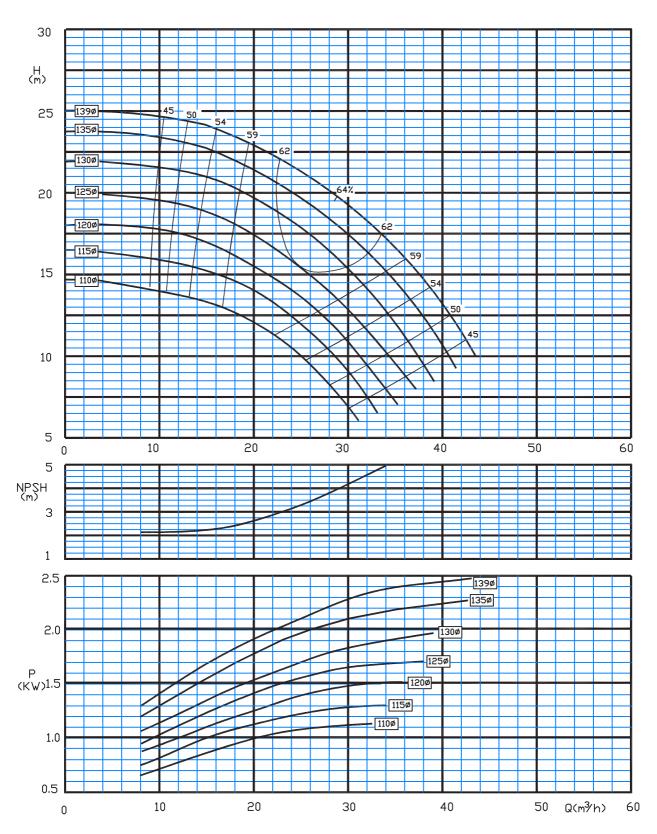

Type: 32-125/C 1450 rpm

Type: 32-160/C 1450 rpm

Type: 32-200/C 1450 rpm

Type: 32-250/C 1450 rpm

Type: 40-125/C 1450 rpm

Type: 40-160/C 1450 rpm

Type: 40-200/C 1450 rpm

Type: 40-250/C 1450 rpm