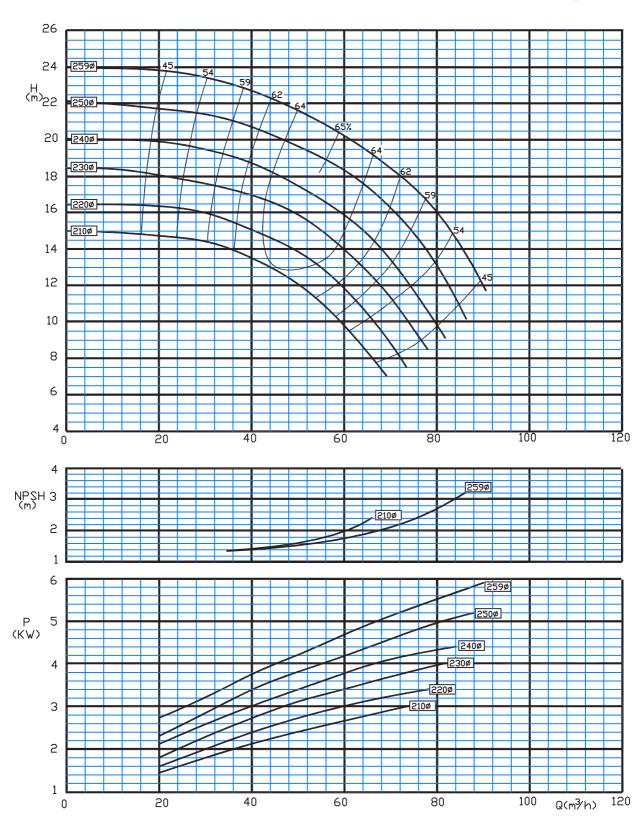

Type: 40-315/C 1450 rpm

Type: 50-160/C 1450 rpm

Type: 50-200/C 1450 rpm

Type: 50-250/C 1450 rpm

Type: 50-315/C 1450 rpm

Type: 65-160/C 1450 rpm

Type: 65-200/C 1450 rpm

Type: 65-250/C 1450 rpm