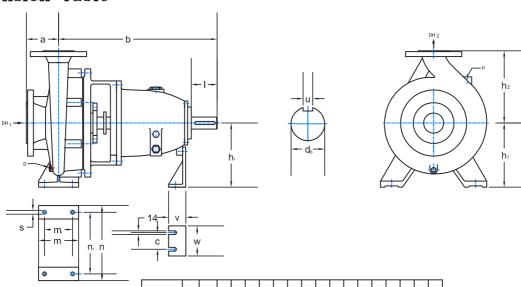

### Dimension Table

| Pump type | DN1 | DN2     | a          | b   | С   | d   | е   | h <sub>1</sub> | h2  | ι   | m 1 | m 2 | n1  | n2  | s   | u  | ٧  | w   |     |
|-----------|-----|---------|------------|-----|-----|-----|-----|----------------|-----|-----|-----|-----|-----|-----|-----|----|----|-----|-----|
| 32-125    | 50  |         |            |     |     |     |     |                |     |     |     |     |     |     |     |    |    |     |     |
| 32-160    |     |         |            | 390 | 55  | 30  |     | 132            | 160 | 60  | 100 | 70  | 240 | 190 | 14  | 8  | 45 | 75  |     |
| 32-200    |     | 32      | 80         | 390 | 55  | 30  |     | 160            | 180 | 60  | 100 | 70  | 240 | 190 | 14  | 8  | 45 | 75  |     |
| 32-250    |     |         | 100        | 390 | 75  | 30  |     | 180            | 225 | 60  | 100 | 70  | 320 | 250 | 14  | 8  | 62 | 100 |     |
| 40-125    |     |         |            |     |     |     |     | П              |     |     |     |     |     |     |     |    |    |     |     |
| 40-160    |     | 40      | 80         | 390 | 55  | 30  | П   | 132            | 160 | 60  | 100 | 70  | 240 | 190 | 14  | 8  | 45 | 75  |     |
| 40-200    | 65  |         | 100<br>125 | 390 | 55  | 30  |     | 160            | 180 | 60  | 100 | 70  | 265 | 212 | 14  | 8  | 45 | 75  |     |
| 40-250    |     |         |            | 390 | 75  | 30  | П   | 180            | 225 | 60  | 125 | 95  | 320 | 250 | 14  | 8  | 62 | 100 |     |
| 40-315    |     |         |            | 390 | 75  | 42  |     | 225            | 250 | 110 | 125 | 95  | 345 | 280 | 14  | 12 | 62 | 100 |     |
| 50-125    | 65  |         |            |     |     |     |     |                |     |     |     |     |     |     |     |    |    |     |     |
| 50-160    |     |         | 100        | 390 | 55  | 30  |     | 160            | 180 | 60  | 100 | 70  | 265 | 212 | 14  | 8  | 45 | 75  |     |
| 50-200    |     | 50      |            | 390 | 55  | 30  |     | 160            | 200 | 60  | 100 | 70  | 265 | 212 | 14  | 8  | 45 | 75  |     |
| 50-250    |     |         |            | 390 | 75  | 30  |     | 180            | 225 | 60  | 125 | 95  | 320 | 250 | 14  | 8  | 62 | 100 |     |
| 50-315    |     |         | 125        | 495 | 75  | 42  |     | 225            | 280 | 110 | 125 | 95  | 345 | 280 | 14  | 12 | 62 | 100 |     |
| 65-125    |     |         | 100        |     |     |     |     |                |     |     |     |     |     |     |     |    |    |     |     |
| 65-160    |     |         |            | 390 | 75  | 30  |     | 160            | 200 | 60  | 125 | 95  | 280 | 212 | 14  | 8  | 62 | 100 |     |
| 65-200    | 80  | 65      |            | 390 | 75  | 30  |     | 180            | 225 | 60  | 125 | 95  | 320 | 250 | 14  | 8  | 62 | 100 |     |
| 65-250    |     |         |            | 495 | 100 | 42  |     | 200            | 250 | 110 | 160 | 120 | 360 | 280 | 18  | 12 | 75 | 160 |     |
| 65-315    |     |         | 125        | 495 | 100 | 42  |     | 225            | 280 | 110 | 160 | 120 | 400 | 315 | 18  | 12 | 75 | 160 |     |
| 80-160    |     |         | 125        | 390 | 55  | 30  |     | 180            | 225 | 60  | 125 | 95  | 320 | 250 | 14  | 8  | 62 | 100 |     |
| 80-200    |     | 80      |            | 390 | 55  | 30  |     | 180            | 250 | 60  | 125 | 95  | 345 | 280 | 14  | 8  | 62 | 100 |     |
| 80-250    | 100 |         |            | 495 | 100 | 42  |     | 200            | 280 | 110 | 160 | 120 | 400 | 315 | 18  | 12 | 75 | 160 |     |
| 80-315    |     |         |            | 495 | 100 | 42  |     | 250            | 315 | 110 | 160 | 120 | 400 | 315 | 18  | 12 | 75 | 160 |     |
| 80-400    |     |         |            | 690 | 100 | 60  |     | 280            | 355 | 140 | 160 | 120 | 435 | 355 | 18  | 18 | 75 | 160 |     |
| 100-160   |     |         | 125        | 390 | 100 | 30  |     | 200            | 280 | 60  | 160 | 120 | 360 | 280 | 18  | 8  | 75 | 160 |     |
| 100-200   |     |         |            | 390 | 100 | 30  |     | 200            | 280 | 60  | 160 | 120 | 360 | 280 | 18  | 8  | 75 | 160 |     |
| 100-250   | 125 | 100     |            | 495 | 100 | 42  |     | 225            | 280 | 110 | 160 | 120 | 400 | 315 | 18  | 12 | 75 | 160 |     |
| 100-315   |     |         |            | 495 | 100 | 42  |     | 250            | 315 | 110 | 160 | 120 | 400 | 315 | 18  | 12 | 75 | 160 |     |
| 100-400   |     |         |            | 690 | 100 | 60  |     | 280            | 355 | 140 | 200 | 150 | 500 | 400 | 23  | 18 | 75 | 160 |     |
| 125-200   |     |         |            | 390 | 100 | 30  |     | 250            | 315 | 60  | 160 | 120 | 400 | 315 | 18  | 8  | 75 | 160 |     |
| 125-250   | 150 | 125     | 140        | 495 | 100 | 42  |     | 250            | 355 | 110 | 160 | 120 | 400 | 315 | 18  | 12 | 75 | 160 |     |
| 125-315   | 130 |         |            | 495 | 100 | 42  |     | 280            | 355 | 110 | 200 | 150 | 500 | 400 | 23  | 12 | 75 | 160 |     |
| 125-400   |     |         |            | 690 | 100 | 60  |     | 315            | 400 | 140 | 200 | 150 | 500 | 400 | 23  | 18 | 75 | 160 |     |
| 150-200   |     | 150     | 50 160     |     | 100 | 42  |     | 280            | 400 | 110 | 200 | 150 | 550 | 450 | 23  | 12 | 75 | 160 |     |
| 150-250   | 200 |         |            | 495 | 100 | 42  |     | 280            | 400 | 110 | 200 | 150 | 500 | 400 | 23  | 12 | 75 | 160 |     |
| 150-315   |     |         |            | 495 | 100 | 60  |     | 280            | 400 | 140 | 200 | 150 | 550 | 450 | 23  | 18 | 75 | 160 |     |
| 150-400   |     |         |            | 690 | 100 | 60  |     | 315            | 450 | 140 | 200 | 150 | 550 | 450 | 23  | 18 | 75 | 160 |     |
| 150-500   |     |         | 170        | 710 | 100 | 60  |     | 400            | 525 | 140 | 250 | 190 | 700 | 560 | 28  | 18 | 75 | 160 |     |
| 200-230   | 200 | 200     | 250        | 525 | 100 | 60  | 244 | 300            | 300 | 110 | 250 | 190 | 580 | 440 | 24  | 12 | 75 | 160 |     |
| 200-330   |     |         | 175        | 720 | 100 | 60  |     | 400            | 475 | 140 | 250 | 190 | 700 | 560 | 28  | 18 | 75 | 160 |     |
| 200-400   | 250 | 200     | 180        | 720 | 100 | 60  |     | 400            | 525 | 140 | 250 | 190 | 700 | 560 | 28  | 18 | 75 | 160 |     |
| 200-500   |     | $\perp$ | 175        | 720 | 100 | 60  |     | 400            | 575 | 140 | 250 | 190 | 800 | 660 | 28  | 18 | 75 | 160 |     |
| 250-290   | 250 | 250     | 220        | 720 | 100 | 60  | 292 | 400            | 350 | 140 | 250 | 190 | 800 | 660 | 28  | 18 | 75 | 160 |     |
| 250-330   | 300 |         | 245        | 720 | 100 | 60  |     | 400            | 525 | 140 | 250 | 190 | 700 | 560 | 28  | 18 | 75 | 160 |     |
| 250-400   |     | 300     | 250        | 180 | 720 | 100 | 60  |                | 400 | 600 | 140 | 250 | 190 | 800 | 660 | 28 | 18 | 75  | 160 |
| 250-500   |     |         | 210        | 720 | 100 | 60  | _   | 400            | 650 | 140 | 250 | 190 | 800 | 660 | 28  | 18 | 75 | 160 |     |
| 300-350   | 300 | 300     | 300        | 730 | 100 | 60  | 352 | 400            | 450 | 140 | 320 | 260 | 840 | 680 | 28  | 18 | 75 | 160 |     |