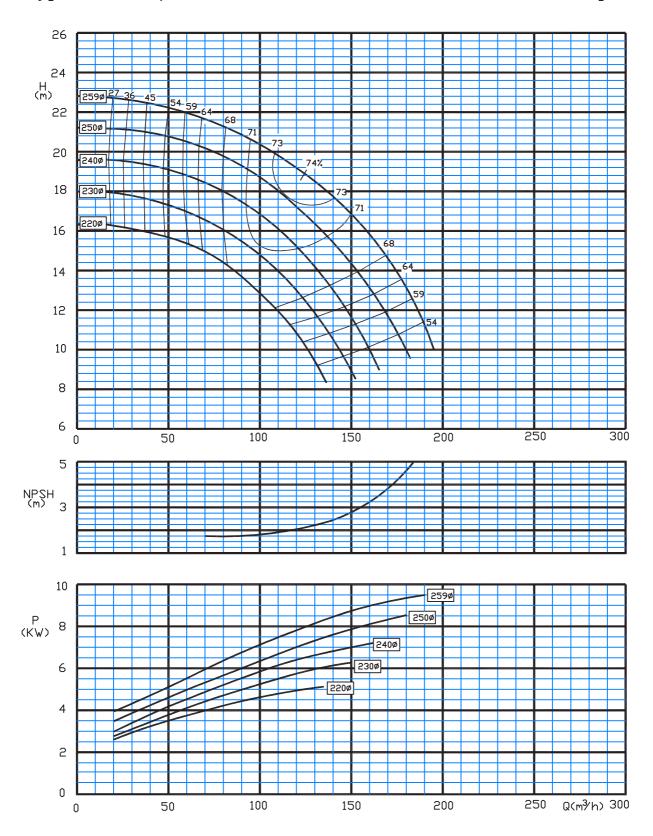

Type: 32-125/C 1450 rpm

Type: 32-160/C 1450 rpm

Type: 32-200/C 1450 rpm

Type: 32-250/C 1450 rpm

Type: 40-125/C 1450 rpm

Type: 40-160/C 1450 rpm

Type: 40-200/C 1450 rpm

Type: 40-250/C 1450 rpm

Type: 40-315/C 1450 rpm

Type: 50-160/C 1450 rpm

Type: 50-200/C 1450 rpm

Type: 50-250/C 1450 rpm

Type: 50-315/C 1450 rpm

Type: 65-160/C 1450 rpm

Type: 65-200/C 1450 rpm

Type: 65-250/C 1450 rpm

Type: 65-315/C 1450 rpm

Type: 80-160/C 1450 rpm

Type: 80-200/C 1450 rpm

Type: 80-250/C 1450 rpm

Type: 80-315/C 1450 rpm

Type: 80-400/C 1450 rpm

Type: 100-200/C 1450 rpm

Type: 100-250/C 1450 rpm

Type: 100-315/C 1450 rpm

Type: 100-400/C 1450 rpm

Type: 125-200/C 1450 rpm

Type: 125-250/C 1450 rpm

Type: 125-315/C 1450 rpm

Type: 125-400/C 1450 rpm

Type: 125-500/C 1450 rpm

Type: 150-200/C 1450 rpm

Type: 150-250/C 1450 rpm

Type: 150-315/C 1450 rpm

Type: 150-400/C 1450 rpm

Type: 150-500/C 1450 rpm

Type: 200-230/C 1450 rpm

Type: 200-330/C 1450 rpm

Type: 200-400/C 1450 rpm

Type: 200-500/C 1450 rpm

Type: 250-290/C 1450 rpm

Type: 250-330/C 1450 rpm

Type: 250-400/C 1450 rpm

Type: 250-500/C 1450 rpm

Type: 300-350/C 1450 rpm