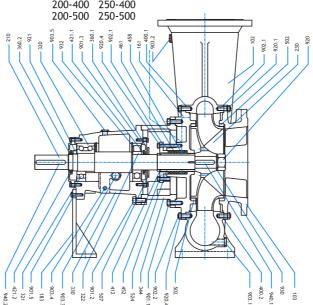

## Sectional Drawing

Pump size:

80-400 100-400 125-400 150-400 200-330 250-330 200-400 200-500 250-500

Pump size:

200-230 250-290 300-350

| part name       | p.no. | part name     | p.no.   | part name      | p.no.     | part name      | p.no.     |
|-----------------|-------|---------------|---------|----------------|-----------|----------------|-----------|
| Volute casing   | 102   | Bearing cover | 360.1,2 | H.h. screw     | 901.15    | Retaining ring | 932       |
| Suction flang   | 103   | Gasket        | 400.1,2 | stud           | 902.1,2   | Key            | 940.1,2,3 |
| Casing cover    | 161   | O-ring        | 412     | Drain plug     | 903.1     |                |           |
| Support         | 183   | Oil seal      | 421.1,2 | Breather plug  | 903.2     |                |           |
| Shaft           | 210   | Gland         | 452     | Oil ind.plug   | 903.3     |                |           |
| Impeller        | 230   | Lantern ring  | 458     | Oil eva.plug   | 903.4     |                |           |
| Thrust bearing  | 320   | Packing       | 461     | Oil pour. plug | 903.5     |                |           |
| Ball bearing    | 321   | Wear ring     | 502     | Nut            | 920.1,2,3 |                |           |
| Roller bearing  | 322   | thrower       | 507     | Lock nut       | 921       |                |           |
| Bearing housing | 330   | Sleeve        | 524     | Impeller nut   | 922       |                |           |
| Vaseteh         | 344   | Plain washer  | 550     | Lock washer    | 931       |                |           |