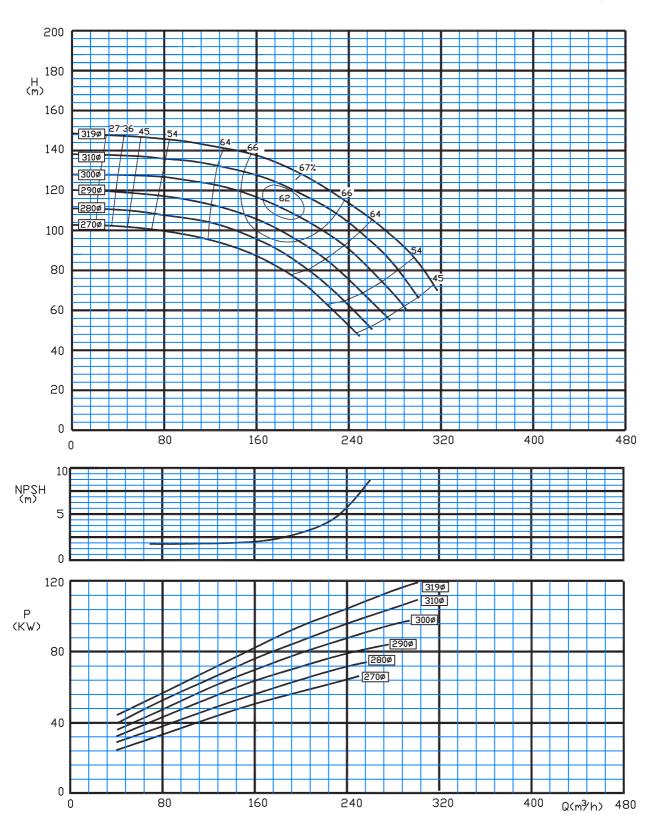

Type: 150-250/C 1450 rpm

Type: 150-315/C 1450 rpm

Type: 150-400/C 1450 rpm

Type: 150-500/C 1450 rpm

Type: 200-230/C 1450 rpm

Type: 200-330/C 1450 rpm

Type: 200-400/C 1450 rpm

Type: 200-500/C 1450 rpm

Type: 250-290/C 1450 rpm

Type: 250-330/C 1450 rpm

Type: 250-400/C 1450 rpm

Type: 250-500/C 1450 rpm

Type: 300-350/C 1450 rpm