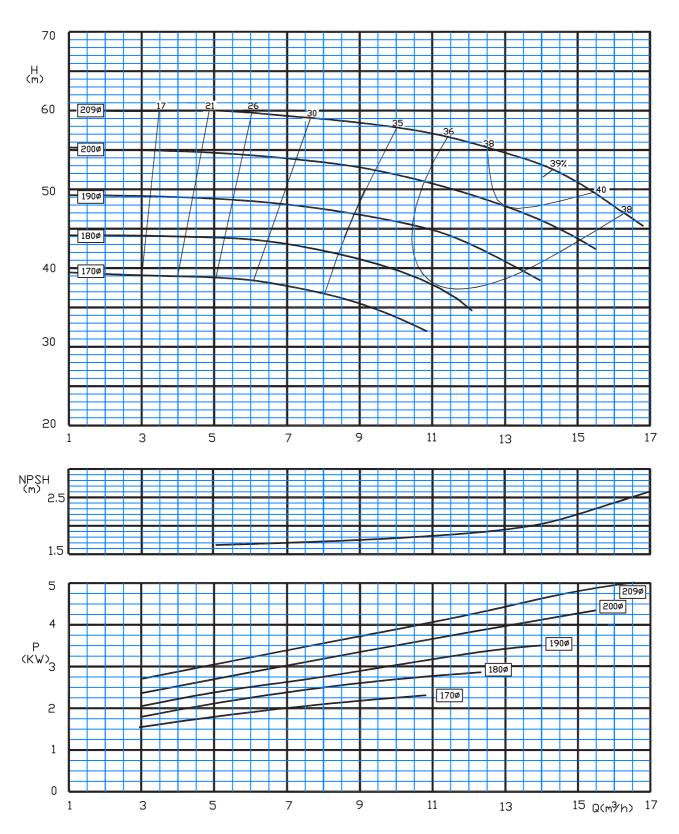

Type: 40-315/C 1450 rpm

Type: 50-160/C 1450 rpm

Type: 50-200/C 1450 rpm

Type: 50-250/C 1450 rpm

Type: 50-315/C 1450 rpm

Type: 65-160/C 1450 rpm

Type: 65-200/C 1450 rpm

Type: 65-250/C 1450 rpm

Type: 65-315/C 1450 rpm

Type: 80-160/C 1450 rpm

Type: 80-200/C 1450 rpm

Type: 80-250/C 1450 rpm

Type: 80-315/C 1450 rpm

Type: 80-400/C 1450 rpm

Type: 100-200/C 1450 rpm

Type: 100-250/C 1450 rpm