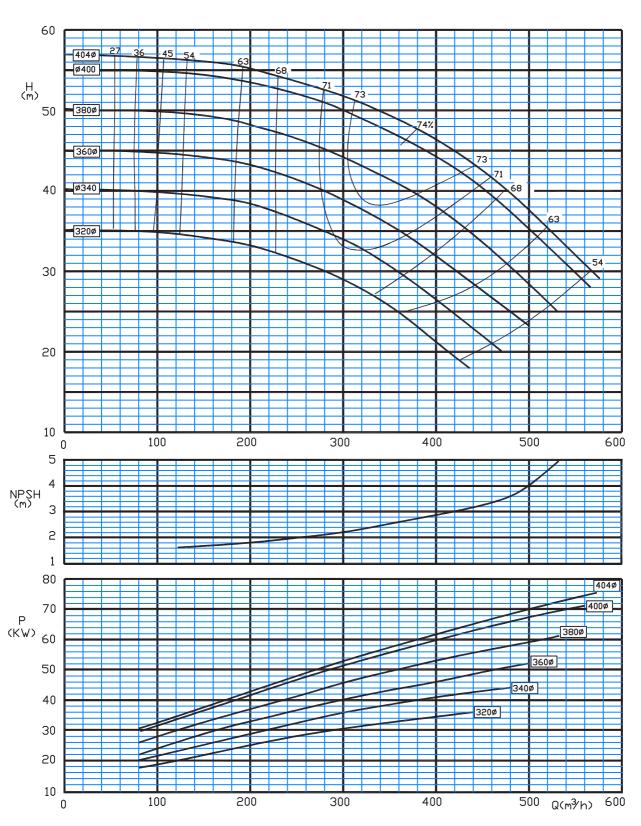

Type: 100-315/C 1450 rpm

Type: 100-400/C 1450 rpm

Type: 125-200/C 1450 rpm

Type: 125-250/C 1450 rpm

Type: 125-315/C 1450 rpm

Type: 125-400/C 1450 rpm

Type: 125-500/C 1450 rpm

Type: 150-200/C 1450 rpm

Type: 150-250/C 1450 rpm

Type: 150-315/C 1450 rpm

Type: 150-400/C 1450 rpm

Type: 150-500/C 1450 rpm

Type: 200-230/C 1450 rpm

Type: 200-330/C 1450 rpm

Type: 200-400/C 1450 rpm

Type: 200-500/C 1450 rpm