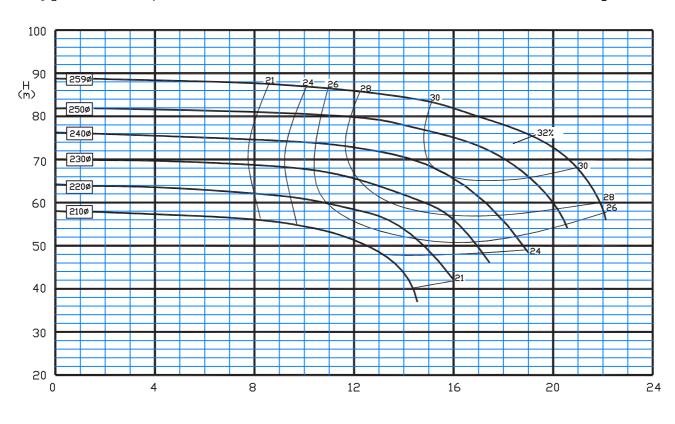

Type: 100-315/C 1450 rpm

Type: 100-400/C 1450 rpm

Type: 125-200/C 1450 rpm

Type: 125-250/C 1450 rpm

Type: 125-315/C 1450 rpm

Type: 125-400/C 1450 rpm

Type: 125-500/C 1450 rpm

Type: 150-200/C 1450 rpm

Type: 150-250/C 1450 rpm

Type: 150-315/C 1450 rpm

Type: 150-400/C 1450 rpm

Type: 150-500/C 1450 rpm

Type: 200-230/C 1450 rpm

Type: 200-330/C 1450 rpm

Type: 200-400/C 1450 rpm

Type: 200-500/C 1450 rpm