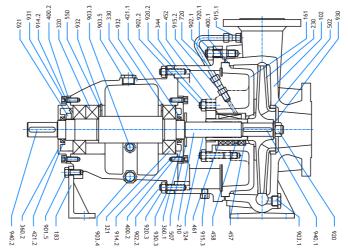

## Sectional Drawing

Pump size:

80-400 100-400 125-400 150-400 200-330 250-330 200-400 200-500 250-500

Pump size:

200-230 250-290 300-350

| part name       | p.no. | part name     | p.no.   | part name      | p.no.     | part name      | p.no.     |
|-----------------|-------|---------------|---------|----------------|-----------|----------------|-----------|
| Volute casing   | 102   | Bearing cover | 360.1,2 | H.h. screw     | 901.15    | Retaining ring | 932       |
| Suction flang   | 103   | Gasket        | 400.1,2 | stud           | 902.1,2   | Key            | 940.1,2,3 |
| Casing cover    | 161   | O-ring        | 412     | Drain plug     | 903.1     |                |           |
| Support         | 183   | Oil seal      | 421.1,2 | Breather plug  | 903.2     |                |           |
| Shaft           | 210   | Gland         | 452     | Oil ind.plug   | 903.3     |                |           |
| Impeller        | 230   | Lantern ring  | 458     | Oil eva.plug   | 903.4     |                |           |
| Thrust bearing  | 320   | Packing       | 461     | Oil pour. plug | 903.5     |                |           |
| Ball bearing    | 321   | Wear ring     | 502     | Nut            | 920.1,2,3 |                |           |
| Roller bearing  | 322   | thrower       | 507     | Lock nut       | 921       |                |           |
| Bearing housing | 330   | Sleeve        | 524     | Impeller nut   | 922       |                |           |
| Vaseteh         | 344   | Plain washer  | 550     | Lock washer    | 931       |                |           |