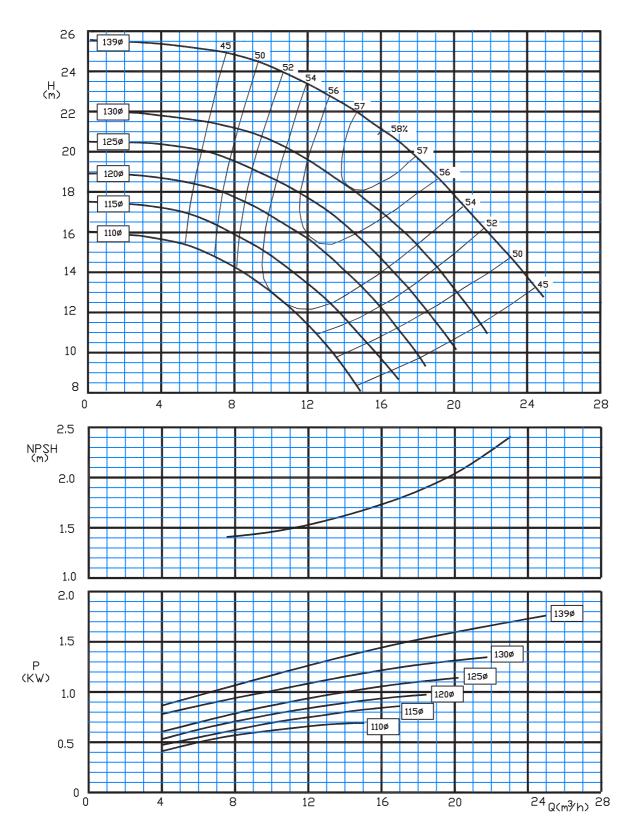

| 350 | 140 | 250 | 190 | 800 | 660 | 28  | 18 | 75 | 160 |     |
| 250-330   | 300 |         | 245        | 720 | 100 | 60  |     | 400            | 525 | 140 | 250 | 190 | 700 | 560 | 28  | 18 | 75 | 160 |     |
| 250-400   |     | 300     | 250        | 180 | 720 | 100 | 60  |                | 400 | 600 | 140 | 250 | 190 | 800 | 660 | 28 | 18 | 75  | 160 |
| 250-500   |     |         | 210        | 720 | 100 | 60  | _   | 400            | 650 | 140 | 250 | 190 | 800 | 660 | 28  | 18 | 75 | 160 |     |
| 300-350   | 300 | 300     | 300        | 730 | 100 | 60  | 352 | 400            | 450 | 140 | 320 | 260 | 840 | 680 | 28  | 18 | 75 | 160 |     |



### Dimension Table

200-230 250-290 300-350





## Correct laying of suction lift line





50 Hz







Type: 32-125/C 2900 rpm





Type: 32-160/C 2900 rpm





Type: 32-200/C 2900 rpm





Type: 32-250/C 2900 rpm









Type: 40-125/C 2900 rpm





Type: 40-160/C 2900 rpm





Type: 40-200/C 2900 rpm





Type: 40-250/C 2900 rpm





Type: 50-160/C 2900 rpm





Type: 50-200/C 2900 rpm





Type: 50-250/C 2900 rpm





Type: 50-315/C 2900 rpm





Type: 65-160/C 2900 rpm





Type: 65-200/C 2900 rpm





Type: 65-250/C 2900 rpm





Type: 65-315/C 2900 rpm





Type: 80-160/C 2900 rpm







Type: 80-200/C 2900 rpm





Type: 80-250/C 2900 rpm





Type: 80-315/C 2900 rpm





Type: 100-200/C 2900 rpm





Type: 100-250/C 2900 rpm





Type: 32-125/C 1450 rpm





Type: 32-160/C 1450 rpm





Type: 32-200/C 1450 rpm





Type: 32-250/C 1450 rpm





Type: 40-125/C 1450 rpm





Type: 40-160/C 1450 rpm





Type: