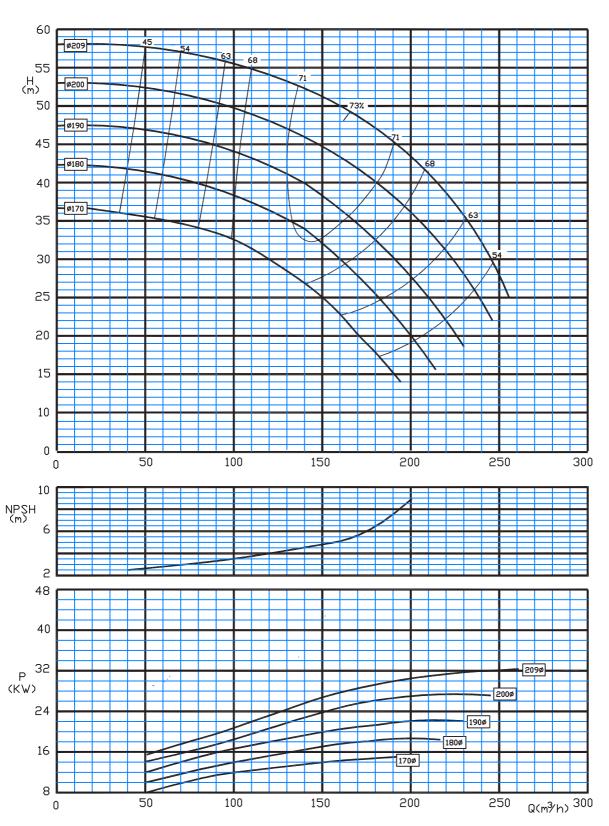

Type: 250-290/C 1450 rpm

Type: 250-330/C 1450 rpm

Type: 250-400/C 1450 rpm

Type: 250-500/C 1450 rpm

Type: 300-350/C 1450 rpm