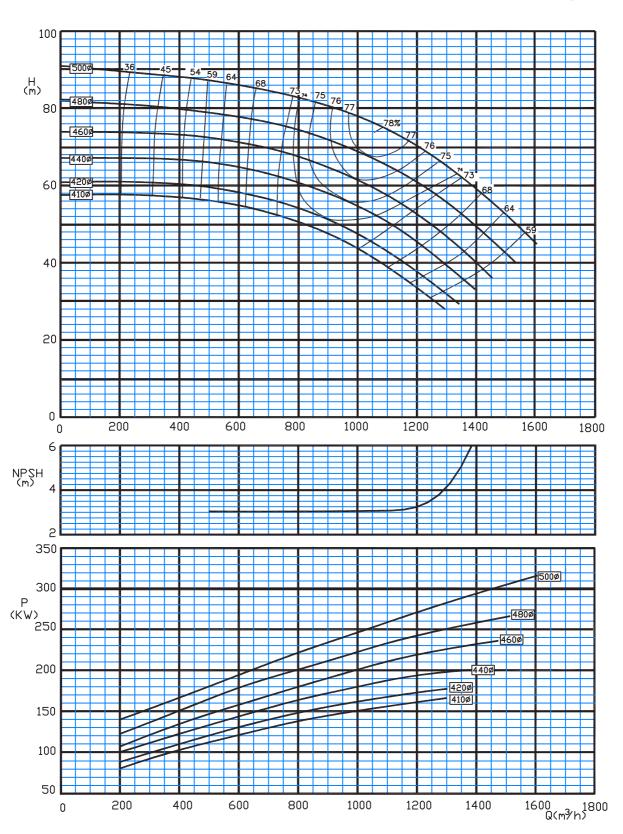

Type: 150-250/C 1450 rpm

Type: 150-315/C 1450 rpm

Type: 150-400/C 1450 rpm

Type: 150-500/C 1450 rpm

Type: 200-230/C 1450 rpm

Type: 200-330/C 1450 rpm

Type: 200-400/C 1450 rpm

Type: 200-500/C 1450 rpm