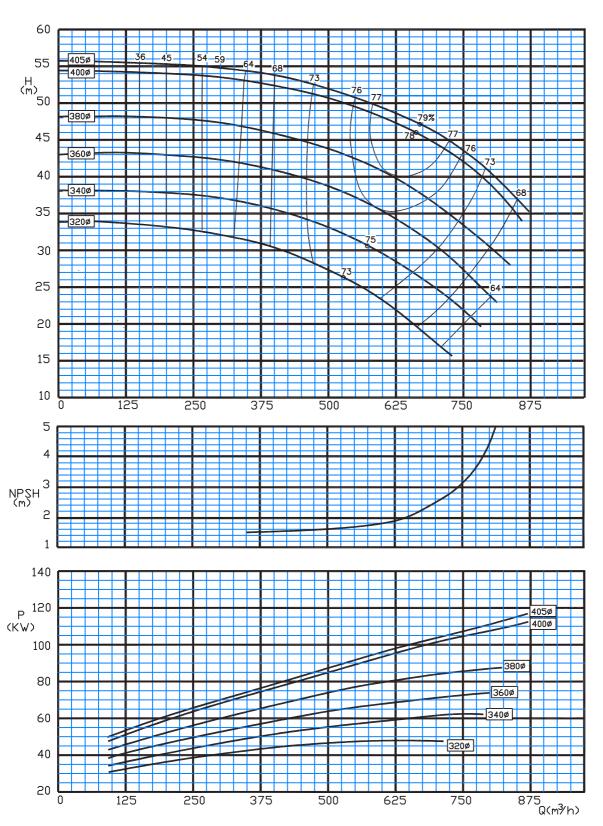

Type: 100-315/C 1450 rpm

Type: 100-400/C 1450 rpm

Type: 125-200/C 1450 rpm

Type: 125-250/C 1450 rpm

Type: 125-315/C 1450 rpm

Type: 125-400/C 1450 rpm

Type: 125-500/C 1450 rpm

Type: 150-200/C 1450 rpm