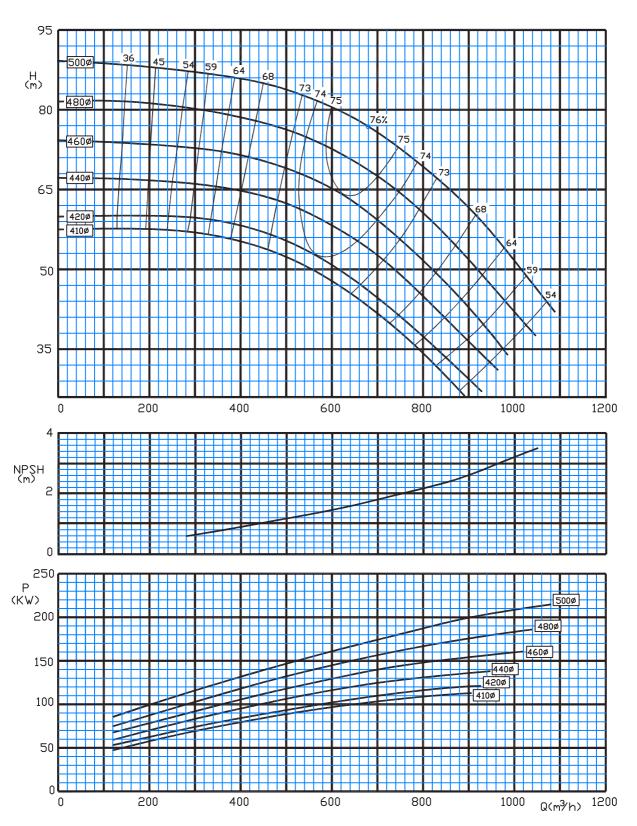

Type: 150-250/C 1450 rpm

Type: 150-315/C 1450 rpm

Type: 150-400/C 1450 rpm

Type: 150-500/C 1450 rpm

Type: 200-230/C 1450 rpm

Type: 200-330/C 1450 rpm

Type: 200-400/C 1450 rpm

Type: 200-500/C 1450 rpm