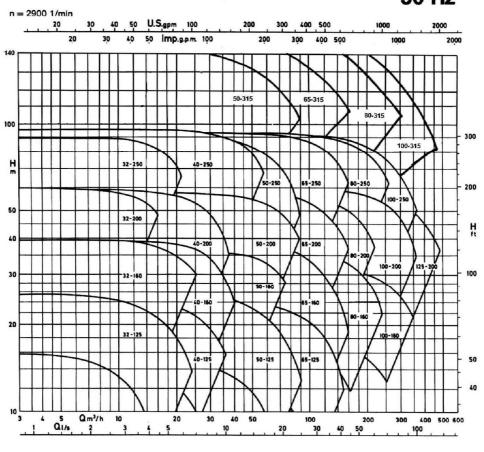

## Correct laying of suction lift line

50 Hz

Type: 32-125/C 2900 rpm

Type: 32-160/C 2900 rpm

Type: 32-200/C 2900 rpm

Type: 32-250/C 2900 rpm

Type: 40-125/C 2900 rpm

Type: 40-160/C 2900 rpm

Type: 40-200/C 2900 rpm

Type: 40-250/C 2900 rpm

Type: 50-160/C 2900 rpm

Type: 50-200/C 2900 rpm

Type: 50-250/C 2900 rpm

Type: 50-315/C 2900 rpm

Type: 65-160/C 2900 rpm

Type: 65-200/C 2900 rpm

Type: 65-250/C 2900 rpm

Type: 65-315/C 2900 rpm

Type: 80-160/C 2900 rpm

Type: 80-200/C 2900 rpm

Type: 80-250/C 2900 rpm

Type: 80-315/C 2900 rpm

Type: 100-200/C 2900 rpm

Type: 100-250/C 2900 rpm