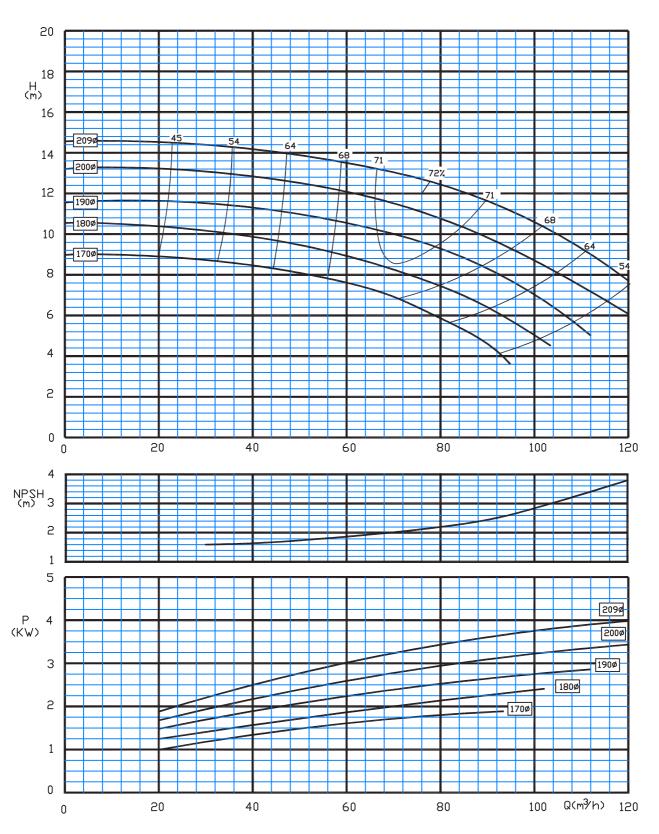

## Correct laying of suction lift line

50 Hz

Type: 32-125/C 2900 rpm

Type: 32-160/C 2900 rpm

Type: 32-200/C 2900 rpm

Type: 32-250/C 2900 rpm

Type: 40-125/C 2900 rpm

Type: 40-160/C 2900 rpm

Type: 40-200/C 2900 rpm

Type: 40-250/C 2900 rpm

Type: 50-160/C 2900 rpm

Type: 50-200/C 2900 rpm

Type: 50-250/C 2900 rpm

Type: 50-315/C 2900 rpm

Type: 65-160/C 2900 rpm

Type: 65-200/C 2900 rpm

Type: 65-250/C 2900 rpm

Type: 65-315/C 2900 rpm

Type: 80-160/C 2900 rpm

Type: 80-200/C 2900 rpm

Type: 80-250/C 2900 rpm

Type: 80-315/C 2900 rpm

Type: 100-200/C 2900 rpm

Type: 100-250/C 2900 rpm

Type: 32-125/C 1450 rpm

Type: 32-160/C 1450 rpm

Type: 32-200/C 1450 rpm

Type: 32-250/C 1450 rpm

Type: 40-125/C 1450 rpm

Type: 40-160/C 1450 rpm

Type: 40-200/C 1450 rpm

Type: 40-250/C 1450 rpm

Type: 40-315/C 1450 rpm

Type: 50-160/C 1450 rpm

Type: 50-200/C 1450 rpm

Type: 50-250/C 1450 rpm

Type: 50-315/C 1450 rpm

Type: 65-160/C 1450 rpm

Type: 65-200/C 1450 rpm

Type: 65-250/C 1450 rpm

Type: 65-315/C 1450 rpm

Type: 80-160/C 1450 rpm

Type: 80-200/C 1450 rpm

Type: 80-250/C 1450 rpm

Type: 80-315/C 1450 rpm

Type: 80-400/C 1450 rpm

Type: 100-200/C 1450 rpm

Type: 100-250/C 1450 rpm

Type: 100-315/C 1450 rpm

Type: 100-400/C 1450 rpm

Type: 125-200/C 1450 rpm

Type: 125-250/C 1450 rpm

Type: 125-315/C 1450 rpm

Type: 125-400/C 1450 rpm

Type: 125-500/C 1450 rpm

Type: 150-200/C 1450 rpm

Type: 150-250/C 1450 rpm

Type: 150-315/C 1450 rpm

Type: 150-400/C 1450 rpm

Type: 150-500/C 1450 rpm

Type: 200-230/C 1450 rpm

Type: 200-330/C 1450 rpm

Type: 200-400/C 1450 rpm

Type: 200-500/C 1450 rpm

Type: 250-290/C 1450 rpm

Type: 250-330/C 1450 rpm

Type: 250-400/C 1450 rpm

Type: 250-500/C 1450 rpm

Type: 300-350/C 1450 rpm