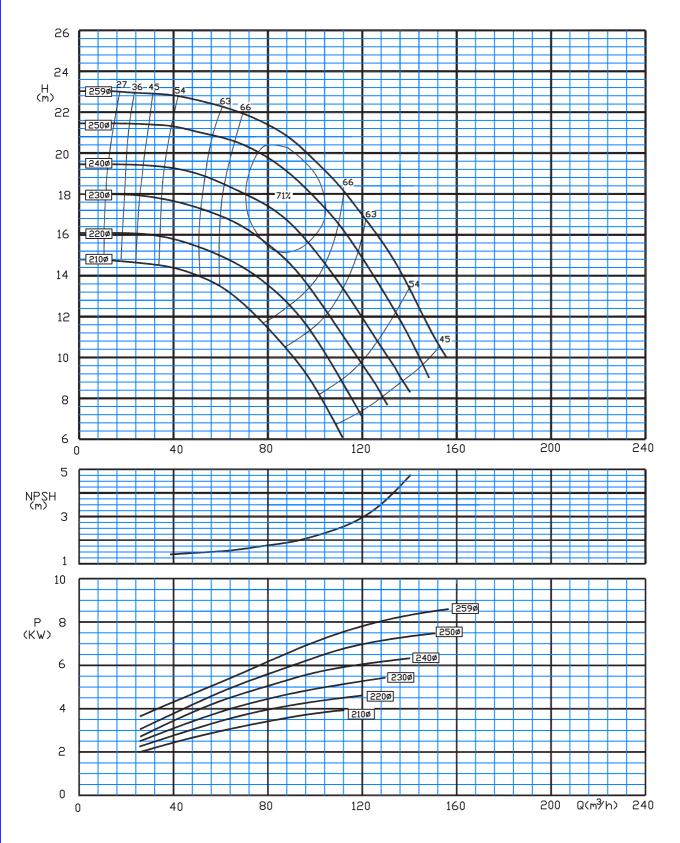

## Correct laying of suction lift line

50 Hz

Type: 32-125/C 2900 rpm

Type: 32-160/C 2900 rpm

Type: 32-200/C 2900 rpm

Type: 32-250/C 2900 rpm

Type: 40-125/C 2900 rpm

Type: 40-160/C 2900 rpm

Type: 40-200/C 2900 rpm

Type: 40-250/C 2900 rpm

Type: 50-160/C 2900 rpm

Type: 50-200/C 2900 rpm

Type: 50-250/C 2900 rpm

Type: 50-315/C 2900 rpm

Type: 65-160/C 2900 rpm

Type: 65-200/C 2900 rpm

Type: 65-250/C 2900 rpm

Type: 65-315/C 2900 rpm

Type: 80-160/C 2900 rpm

Type: 80-200/C 2900 rpm

Type: 80-250/C 2900 rpm

Type: 80-315/C 2900 rpm

Type: 100-200/C 2900 rpm

Type: 100-250/C 2900 rpm

Type: 32-125/C 1450 rpm

Type: 32-160/C 1450 rpm

Type: 32-200/C 1450 rpm

Type: 32-250/C 1450 rpm

Type: 40-125/C 1450 rpm

Type: 40-160/C 1450 rpm

Type: 40-200/C 1450 rpm

Type: 40-250/C 1450 rpm

Type: 40-315/C 1450 rpm

Type: 50-160/C 1450 rpm

Type: 50-200/C 1450 rpm

Type: 50-250/C 1450 rpm

Type: 50-315/C 1450 rpm

Type: 65-160/C 1450 rpm

Type: 65-200/C 1450 rpm

Type: 65-250/C 1450 rpm

Type: 65-315/C 1450 rpm

Type: 80-160/C 1450 rpm

Type: 80-200/C 1450 rpm

Type: 80-250/C 1450 rpm

Type: 80-315/C 1450 rpm

Type: 80-400/C 1450 rpm

Type: 100-200/C 1450 rpm

Type: 100-250/C 1450 rpm

Type: 100-315/C 1450 rpm

Type: 100-400/C 1450 rpm

Type: 125-200/C 1450 rpm

Type: 125-250/C 1450 rpm

Type: 125-315/C 1450 rpm

Type: 125-400/C 1450 rpm

Type: 125-500/C 1450 rpm

Type: 150-200/C 1450 rpm

Type: 150-250/C 1450 rpm

Type: 150-315/C 1450 rpm

Type: 150-400/C 1450 rpm

Type: 150-500/C 1450 rpm

Type: 200-230/C 1450 rpm

Type: 200-330/C 1450 rpm

Type: 200-400/C 1450 rpm

Type: 200-500/C 1450 rpm

Type: 250-290/C 1450 rpm

Type: 250-330/C 1450 rpm

Type: 250-400/C 1450 rpm

Type: 250-500/C 1450 rpm

Type: 300-350/C 1450 rpm