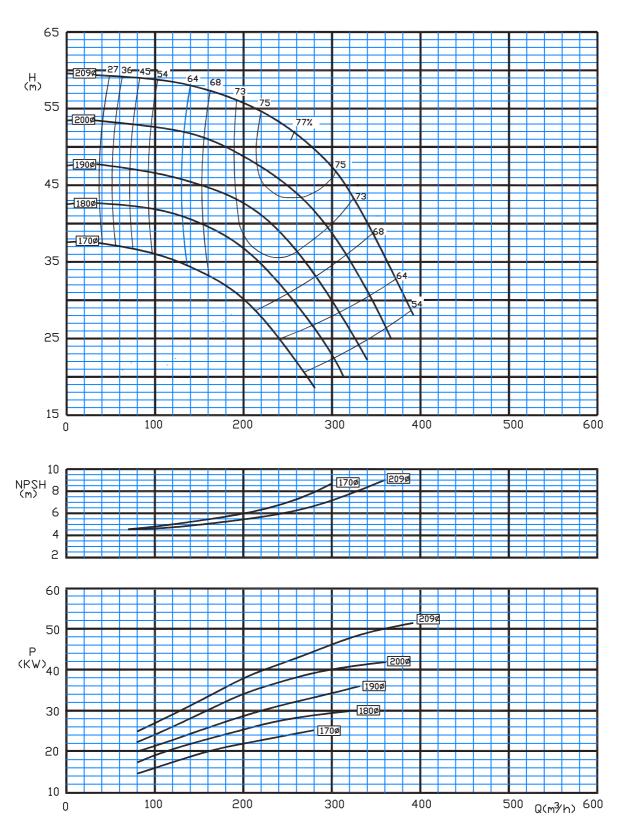

Type: 100-315/C 1450 rpm

Type: 100-400/C 1450 rpm

Type: 125-200/C 1450 rpm

Type: 125-250/C 1450 rpm

Type: 125-315/C 1450 rpm

Type: 125-400/C 1450 rpm

Type: 125-500/C 1450 rpm

Type: 150-200/C 1450 rpm