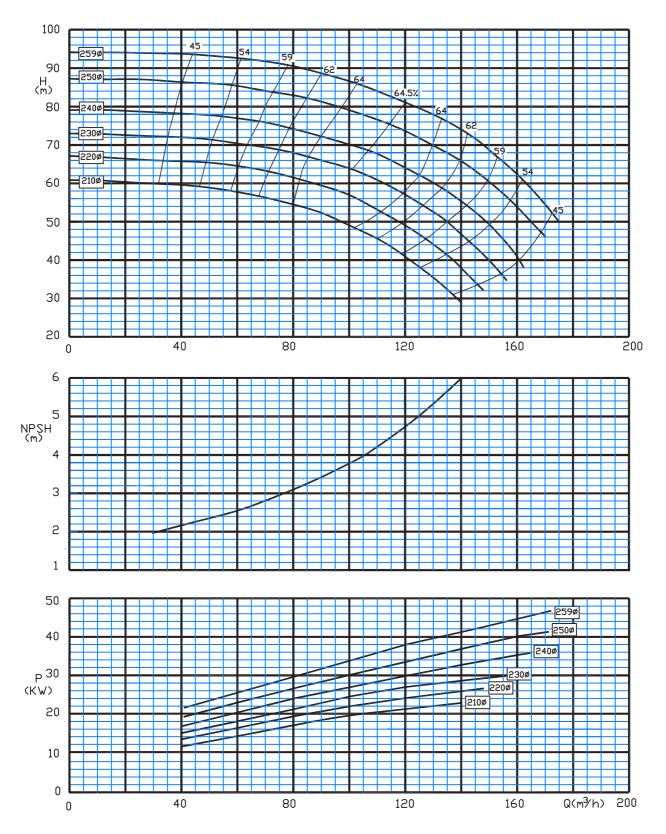

Type: 150-250/C 1450 rpm

Type: 150-315/C 1450 rpm

Type: 150-400/C 1450 rpm

Type: 150-500/C 1450 rpm

Type: 200-230/C 1450 rpm

Type: 200-330/C 1450 rpm

Type: 200-400/C 1450 rpm

Type: 200-500/C 1450 rpm