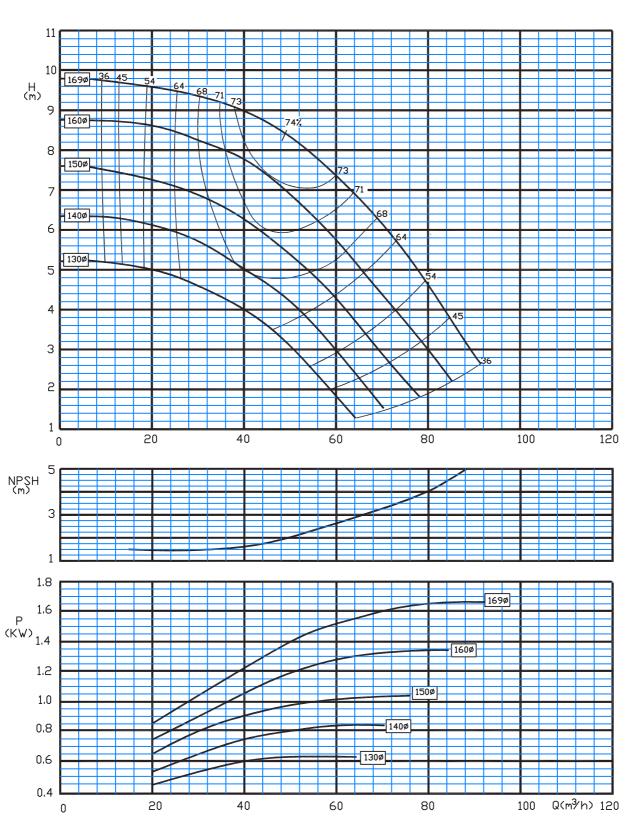

Type: 100-315/C 1450 rpm

Type: 100-400/C 1450 rpm

Type: 125-200/C 1450 rpm

Type: 125-250/C 1450 rpm

Type: 125-315/C 1450 rpm

Type: 125-400/C 1450 rpm

Type: 125-500/C 1450 rpm

Type: 150-200/C 1450 rpm