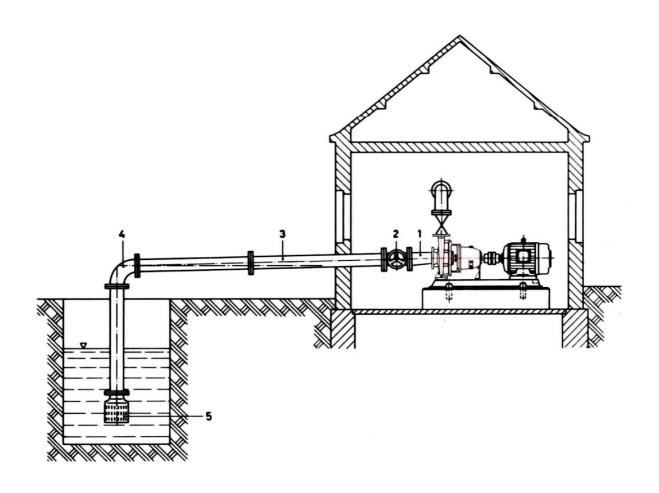

## Correct laying of suction lift line

50 Hz

Type: 32-125/C 2900 rpm

Type: 32-160/C 2900 rpm

Type: 32-200/C 2900 rpm

Type: 32-250/C 2900 rpm

Type: 40-125/C 2900 rpm

Type: 40-160/C 2900 rpm