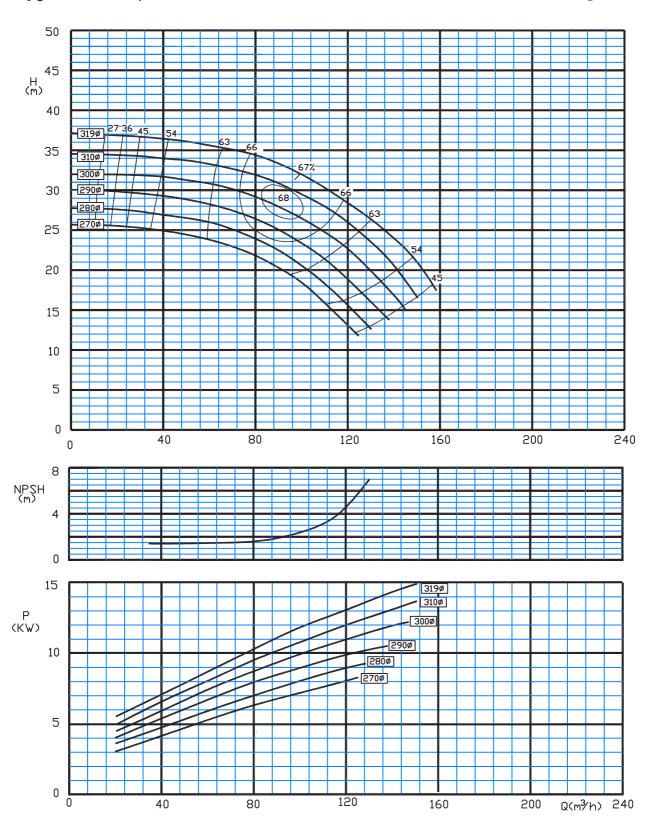

## Correct laying of suction lift line

50 Hz

Type: 32-125/C 2900 rpm

Type: 32-160/C 2900 rpm

Type: 32-200/C 2900 rpm

Type: 32-250/C 2900 rpm

Type: 40-125/C 2900 rpm

Type: 40-160/C 2900 rpm

Type: 40-200/C 2900 rpm

Type: 40-250/C 2900 rpm

Type: 50-160/C 2900 rpm

Type: 50-200/C 2900 rpm

Type: 50-250/C 2900 rpm

Type: 50-315/C 2900 rpm

Type: 65-160/C 2900 rpm

Type: 65-200/C 2900 rpm

Type: 65-250/C 2900 rpm

Type: 65-315/C 2900 rpm

Type: 80-160/C 2900 rpm

Type: 80-200/C 2900 rpm

Type: 80-250/C 2900 rpm

Type: 80-315/C 2900 rpm

Type: 100-200/C 2900 rpm

Type: 100-250/C 2900 rpm