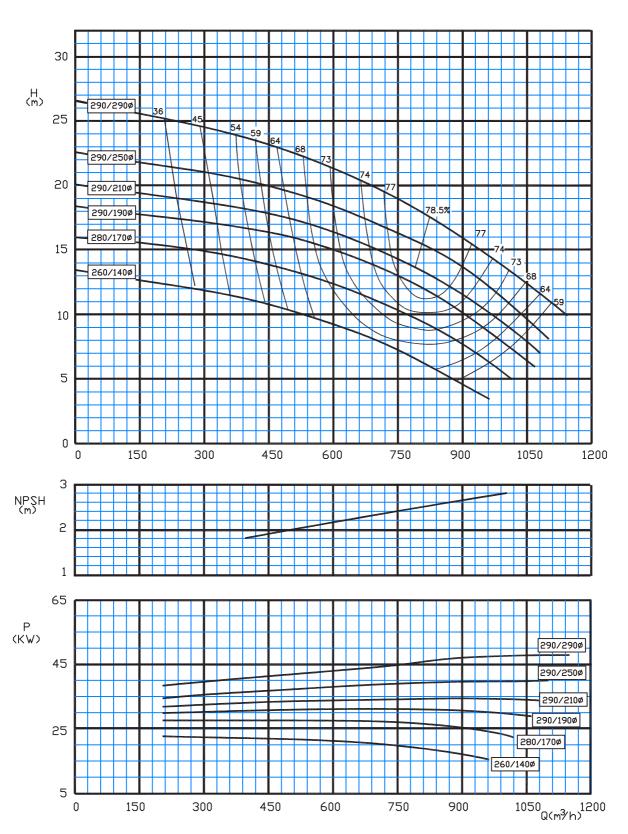

Type: 150-250/C 1450 rpm

Type: 150-315/C 1450 rpm

Type: 150-400/C 1450 rpm

Type: 150-500/C 1450 rpm

Type: 200-230/C 1450 rpm

Type: 200-330/C 1450 rpm

Type: 200-400/C 1450 rpm

Type: 200-500/C 1450 rpm