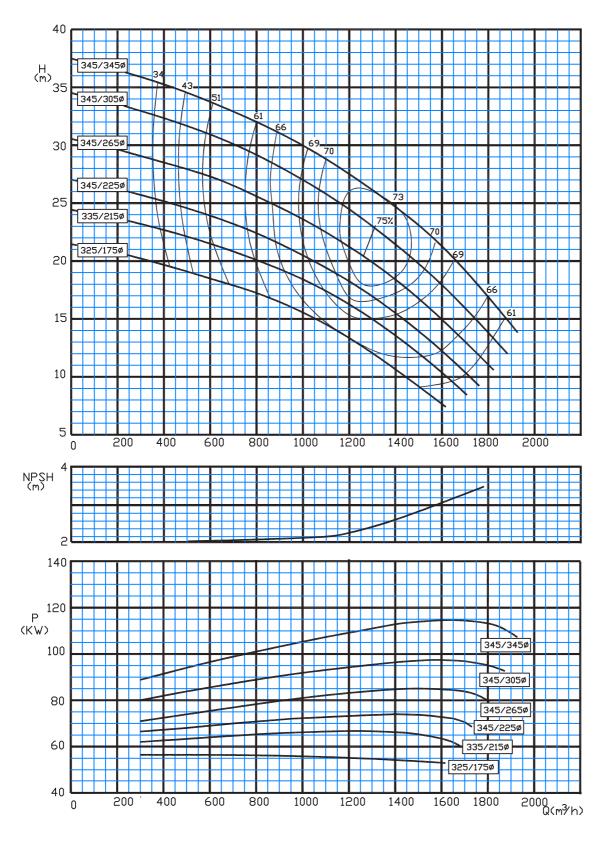

Type: 150-250/C 1450 rpm

Type: 150-315/C 1450 rpm

Type: 150-400/C 1450 rpm

Type: 150-500/C 1450 rpm

Type: 200-230/C 1450 rpm

Type: 200-330/C 1450 rpm

Type: 200-400/C 1450 rpm

Type: 200-500/C 1450 rpm