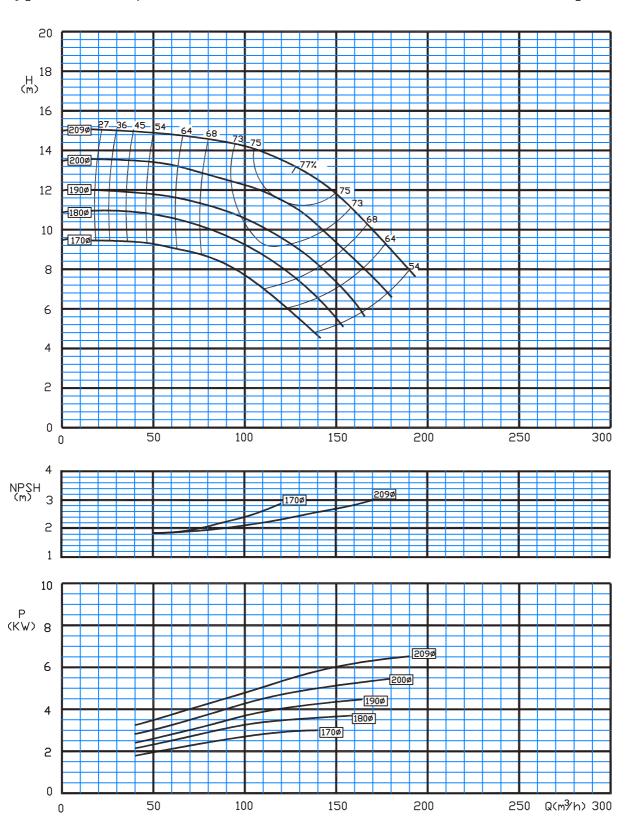

Type: 32-125/C 1450 rpm

Type: 32-160/C 1450 rpm

Type: 32-200/C 1450 rpm

Type: 32-250/C 1450 rpm

Type: 40-125/C 1450 rpm

Type: 40-160/C 1450 rpm

Type: 40-200/C 1450 rpm

Type: 40-250/C 1450 rpm

Type: 40-315/C 1450 rpm

Type: 50-160/C 1450 rpm

Type: 50-200/C 1450 rpm

Type: 50-250/C 1450 rpm

Type: 50-315/C 1450 rpm

Type: 65-160/C 1450 rpm

Type: 65-200/C 1450 rpm

Type: 65-250/C 1450 rpm

Type: 65-315/C 1450 rpm

Type: 80-160/C 1450 rpm

Type: 80-200/C 1450 rpm

Type: 80-250/C 1450 rpm

Type: 80-315/C 1450 rpm

Type: 80-400/C 1450 rpm

Type: 100-200/C 1450 rpm

Type: 100-250/C 1450 rpm

Type: 100-315/C 1450 rpm

Type: 100-400/C 1450 rpm

Type: 125-200/C 1450 rpm

Type: 125-250/C 1450 rpm

Type: 125-315/C 1450 rpm

Type: 125-400/C 1450 rpm

Type: 125-500/C 1450 rpm

Type: 150-200/C 1450 rpm

Type: 150-250/C 1450 rpm

Type: 150-315/C 1450 rpm

Type: 150-400/C 1450 rpm

Type: 150-500/C 1450 rpm

Type: 200-230/C 1450 rpm

Type: 200-330/C 1450 rpm

Type: 200-400/C 1450 rpm

Type: 200-500/C 1450 rpm

Type: 250-290/C 1450 rpm

Type: 250-330/C 1450 rpm

Type: 250-400/C 1450 rpm

Type: 250-500/C 1450 rpm

Type: 300-350/C 1450 rpm