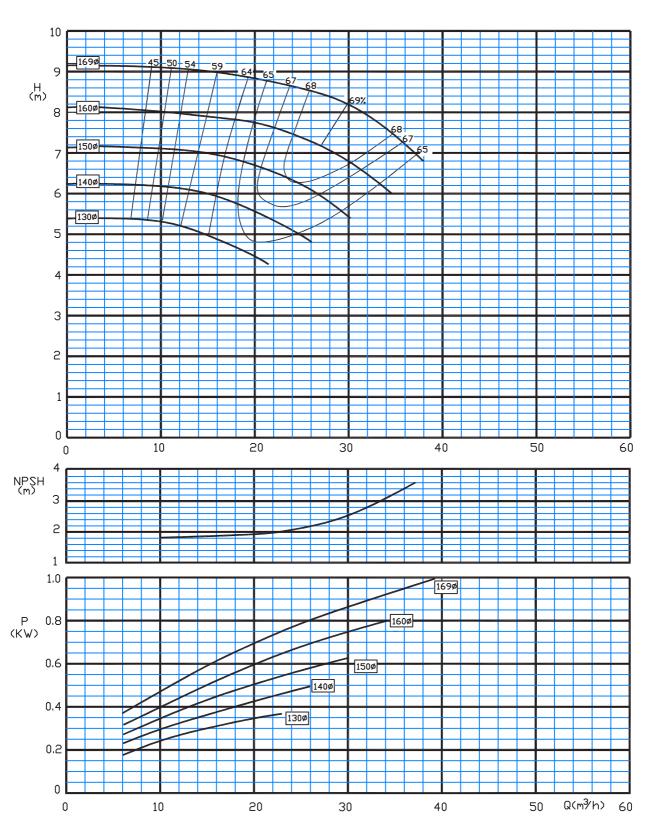

## Correct laying of suction lift line

50 Hz

Type: 32-125/C 2900 rpm

Type: 32-160/C 2900 rpm

Type: 32-200/C 2900 rpm

Type: 32-250/C 2900 rpm

Type: 40-125/C 2900 rpm

Type: 40-160/C 2900 rpm

Type: 32-125/C 1450 rpm

Type: 32-160/C 1450 rpm

Type: 32-200/C 1450 rpm

Type: 32-250/C 1450 rpm

Type: 40-125/C 1450 rpm

Type: 40-160/C 1450 rpm

Type: 40-200/C 1450 rpm

Type: 40-250/C 1450 rpm