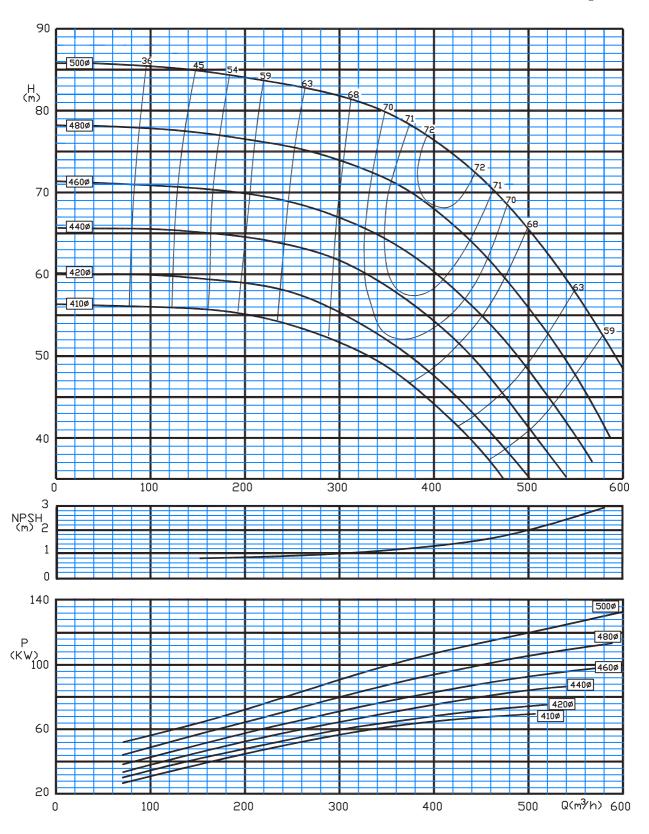

Type: 100-315/C 1450 rpm

Type: 100-400/C 1450 rpm

Type: 125-200/C 1450 rpm

Type: 125-250/C 1450 rpm

Type: 125-315/C 1450 rpm

Type: 125-400/C 1450 rpm

Type: 125-500/C 1450 rpm

Type: 150-200/C 1450 rpm