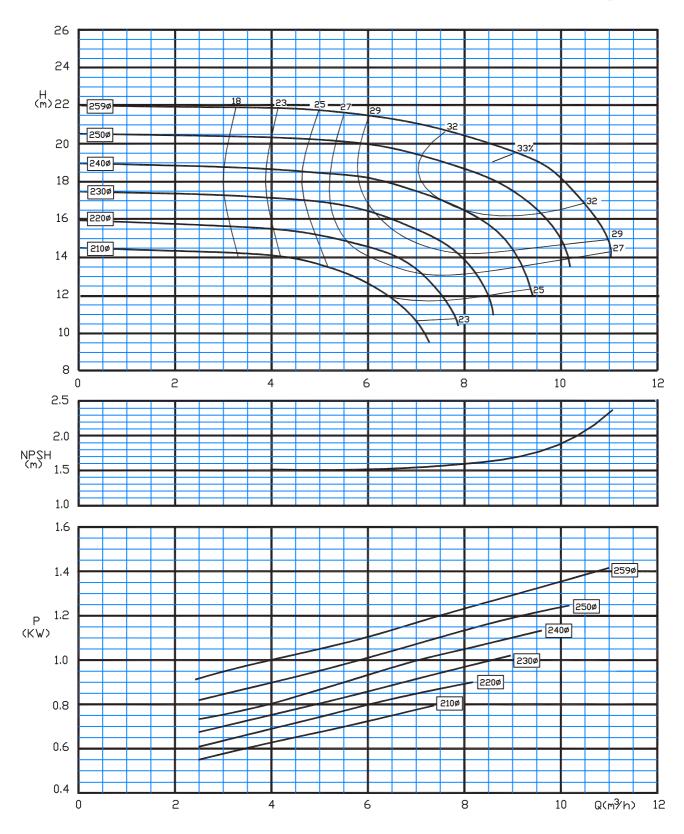

## Correct laying of suction lift line

50 Hz

Type: 32-125/C 2900 rpm

Type: 32-160/C 2900 rpm

Type: 32-200/C 2900 rpm

Type: 32-250/C 2900 rpm

Type: 40-125/C 2900 rpm

Type: 40-160/C 2900 rpm

Type: 32-125/C 1450 rpm

Type: 32-160/C 1450 rpm

Type: 32-200/C 1450 rpm

Type: 32-250/C 1450 rpm

Type: 40-125/C 1450 rpm

Type: 40-160/C 1450 rpm

Type: 40-200/C 1450 rpm

Type: 40-250/C 1450 rpm