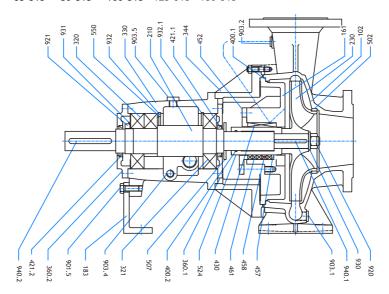

### Sectional Drawing

Pump size:

32-160 40-160 50-160 65-160 80-160 100-160 125-200 32-200 40-200 50-200 65-200 80-200 100-200

32-250 40-250 50-250

Pump size:

| part name       | p.no. | part name     | p.no.   | part name      | p.no.     | part name      | p.no.     |
|-----------------|-------|---------------|---------|----------------|-----------|----------------|-----------|
| Volute casing   | 102   | Bearing cover | 360.1,2 | H.h. screw     | 901.15    | Retaining ring | 932       |
| Suction flang   | 103   | Gasket        | 400.1,2 | stud           | 902.1,2   | Key            | 940.1,2,3 |
| Casing cover    | 161   | O-ring        | 412     | Drain plug     | 903.1     |                |           |
| Support         | 183   | Oil seal      | 421.1,2 | Breather plug  | 903.2     |                |           |
| Shaft           | 210   | Gland         | 452     | Oil ind.plug   | 903.3     |                |           |
| Impeller        | 230   | Lantern ring  | 458     | Oil eva.plug   | 903.4     |                |           |
| Thrust bearing  | 320   | Packing       | 461     | Oil pour. plug | 903.5     |                |           |
| Ball bearing    | 321   | Wear ring     | 502     | Nut            | 920.1,2,3 |                |           |
| Roller bearing  | 322   | thrower       | 507     | Lock nut       | 921       |                |           |
| Bearing housing | 330   | Sleeve        | 524     | Impeller nut   | 922       |                |           |
| Vaseteh         | 344   | Plain washer  | 550     | Lock washer    | 931       |                |           |