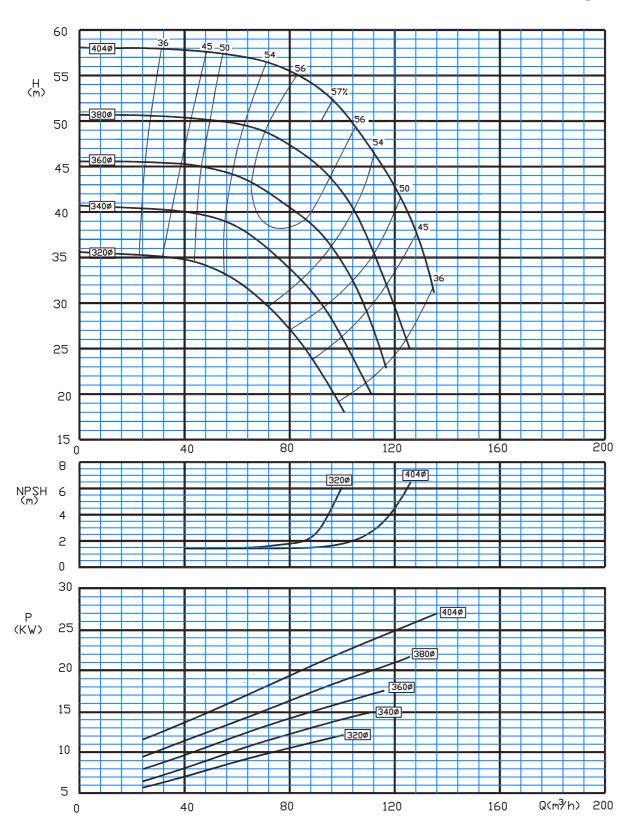

Type: 32-125/C 1450 rpm

Type: 32-160/C 1450 rpm

Type: 32-200/C 1450 rpm

Type: 32-250/C 1450 rpm

Type: 40-125/C 1450 rpm

Type: 40-160/C 1450 rpm

Type: 40-200/C 1450 rpm

Type: 40-250/C 1450 rpm

Type: 40-315/C 1450 rpm

Type: 50-160/C 1450 rpm

Type: 50-200/C 1450 rpm

Type: 50-250/C 1450 rpm

Type: 50-315/C 1450 rpm

Type: 65-160/C 1450 rpm

Type: 65-200/C 1450 rpm

Type: 65-250/C 1450 rpm

Type: 65-315/C 1450 rpm

Type: 80-160/C 1450 rpm

Type: 80-200/C 1450 rpm

Type: 80-250/C 1450 rpm

Type: 80-315/C 1450 rpm

Type: 80-400/C 1450 rpm

Type: 100-200/C 1450 rpm

Type: 100-250/C 1450 rpm

Type: 100-315/C 1450 rpm

Type: 100-400/C 1450 rpm

Type: 125-200/C 1450 rpm

Type: 125-250/C 1450 rpm

Type: 125-315/C 1450 rpm

Type: 125-400/C 1450 rpm

Type: 125-500/C 1450 rpm

Type: 150-200/C 1450 rpm

Type: 150-250/C 1450 rpm

Type: 150-315/C 1450 rpm

Type: 150-400/C 1450 rpm

Type: 150-500/C 1450 rpm

Type: 200-230/C 1450 rpm

Type: 200-330/C 1450 rpm

Type: 200-400/C 1450 rpm

Type: 200-500/C 1450 rpm

Type: 250-290/C 1450 rpm

Type: 250-330/C 1450 rpm

Type: 250-400/C 1450 rpm

Type: 250-500/C 1450 rpm

Type: 300-350/C 1450 rpm