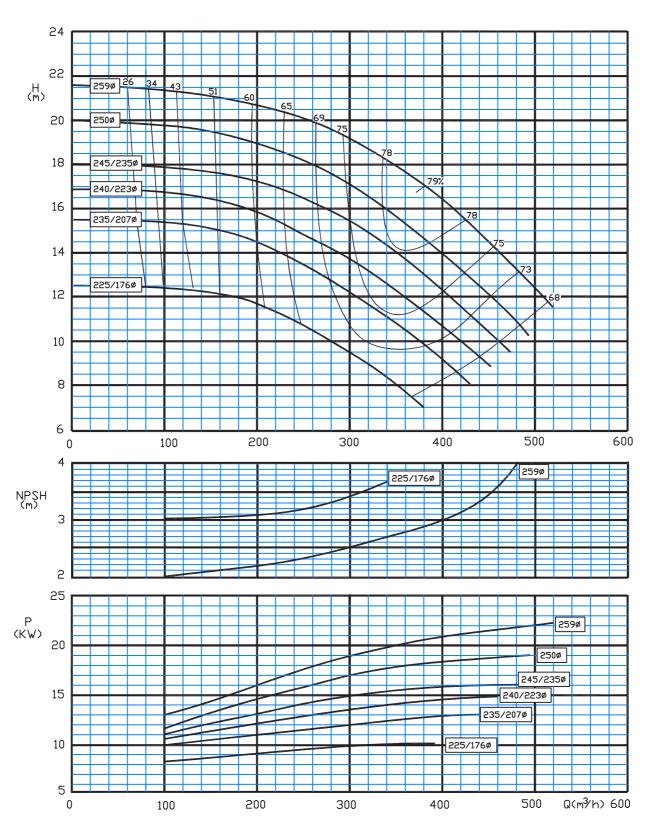

Type: 150-250/C 1450 rpm

Type: 150-315/C 1450 rpm

Type: 150-400/C 1450 rpm

Type: 150-500/C 1450 rpm

Type: 200-230/C 1450 rpm

Type: 200-330/C 1450 rpm

Type: 200-400/C 1450 rpm

Type: 200-500/C 1450 rpm