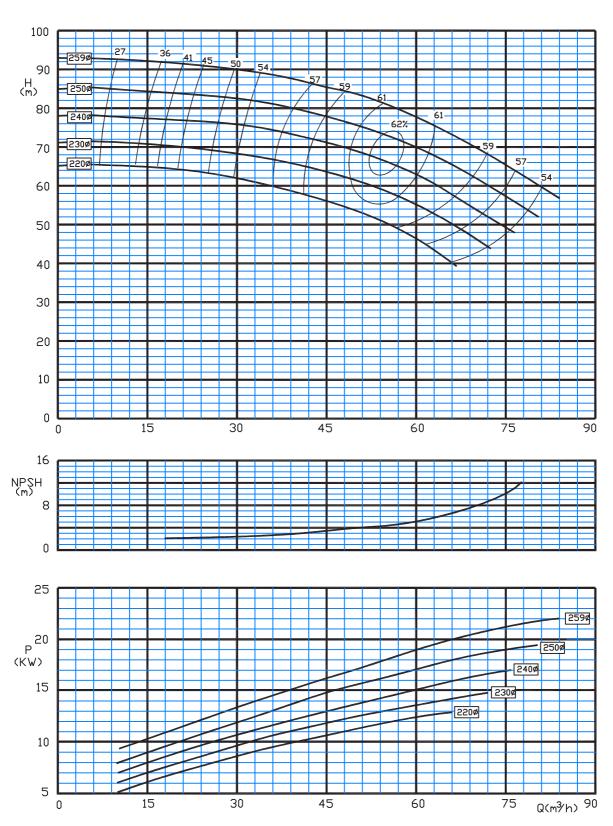

Type: 150-250/C 1450 rpm

Type: 150-315/C 1450 rpm

Type: 150-400/C 1450 rpm

Type: 150-500/C 1450 rpm

Type: 200-230/C 1450 rpm

Type: 200-330/C 1450 rpm

Type: 200-400/C 1450 rpm

Type: 200-500/C 1450 rpm