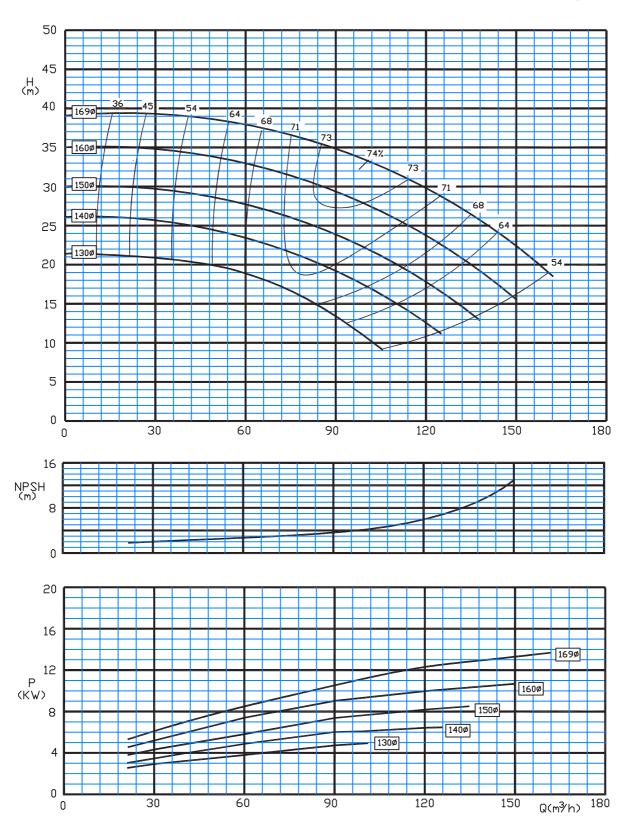

Type: 100-315/C 1450 rpm

Type: 100-400/C 1450 rpm

Type: 125-200/C 1450 rpm

Type: 125-250/C 1450 rpm

Type: 125-315/C 1450 rpm

Type: 125-400/C 1450 rpm

Type: 125-500/C 1450 rpm

Type: 150-200/C 1450 rpm