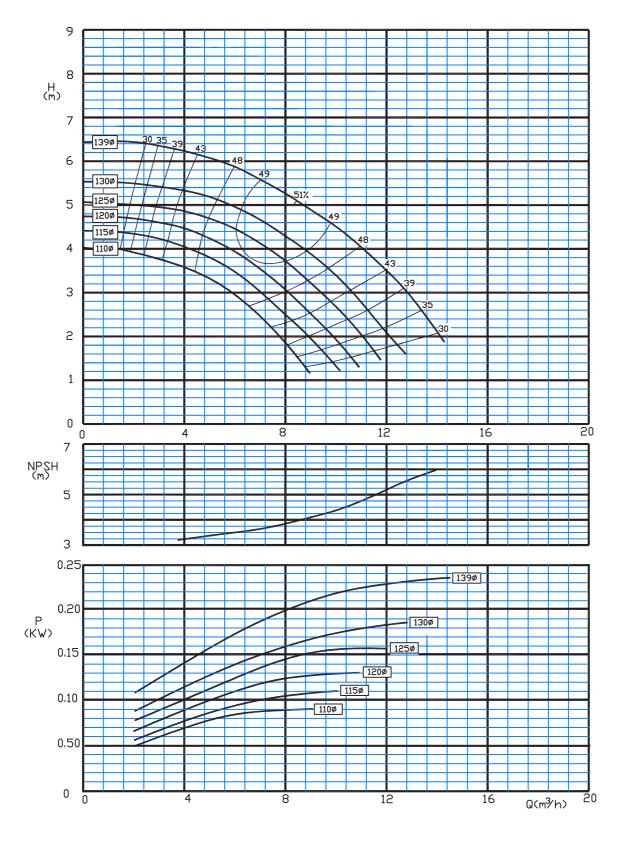

## Correct laying of suction lift line

50 Hz

Type: 32-125/C 2900 rpm

Type: 32-160/C 2900 rpm

Type: 32-200/C 2900 rpm

Type: 32-250/C 2900 rpm

Type: 40-125/C 2900 rpm

Type: 40-160/C 2900 rpm

Type: 32-125/C 1450 rpm

Type: 32-160/C 1450 rpm

Type: 32-200/C 1450 rpm

Type: 32-250/C 1450 rpm

Type: 40-125/C 1450 rpm

Type: 40-160/C 1450 rpm

Type: 40-200/C 1450 rpm

Type: 40-250/C 1450 rpm