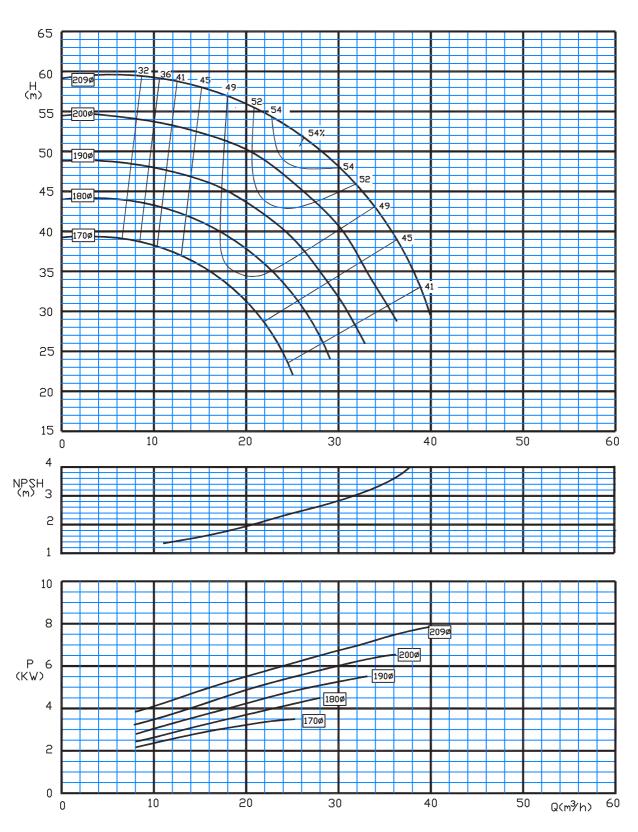

Type: 65-315/C 1450 rpm

Type: 80-160/C 1450 rpm

Type: 80-200/C 1450 rpm

Type: 80-250/C 1450 rpm

Type: 80-315/C 1450 rpm

Type: 80-400/C 1450 rpm

Type: 100-200/C 1450 rpm

Type: 100-250/C 1450 rpm