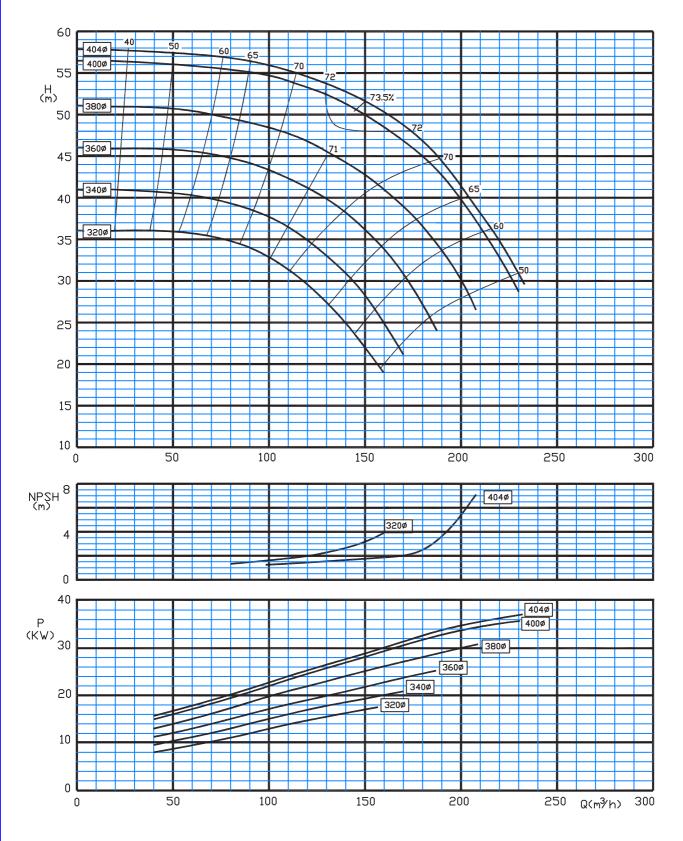

Type: 150-250/C 1450 rpm

Type: 150-315/C 1450 rpm

Type: 150-400/C 1450 rpm

Type: 150-500/C 1450 rpm

Type: 200-230/C 1450 rpm

Type: 200-330/C 1450 rpm

Type: 200-400/C 1450 rpm

Type: 200-500/C 1450 rpm