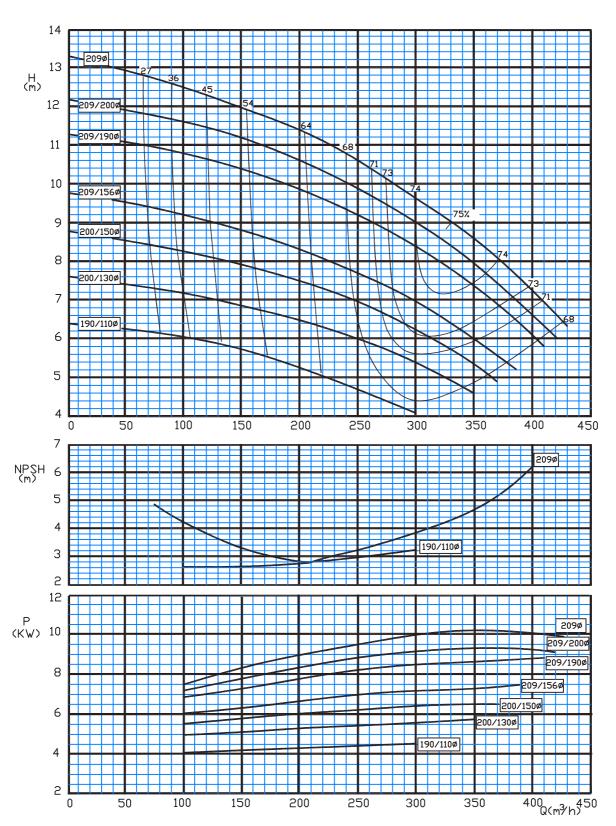

## Correct laying of suction lift line

50 Hz

Type: 32-125/C 2900 rpm

Type: 32-160/C 2900 rpm

Type: 32-200/C 2900 rpm

Type: 32-250/C 2900 rpm

Type: 40-125/C 2900 rpm

Type: 40-160/C 2900 rpm

Type: 40-200/C 2900 rpm

Type: 40-250/C 2900 rpm

Type: 50-160/C 2900 rpm

Type: 50-200/C 2900 rpm

Type: 50-250/C 2900 rpm

Type: 50-315/C 2900 rpm

Type: 65-160/C 2900 rpm

Type: 65-200/C 2900 rpm