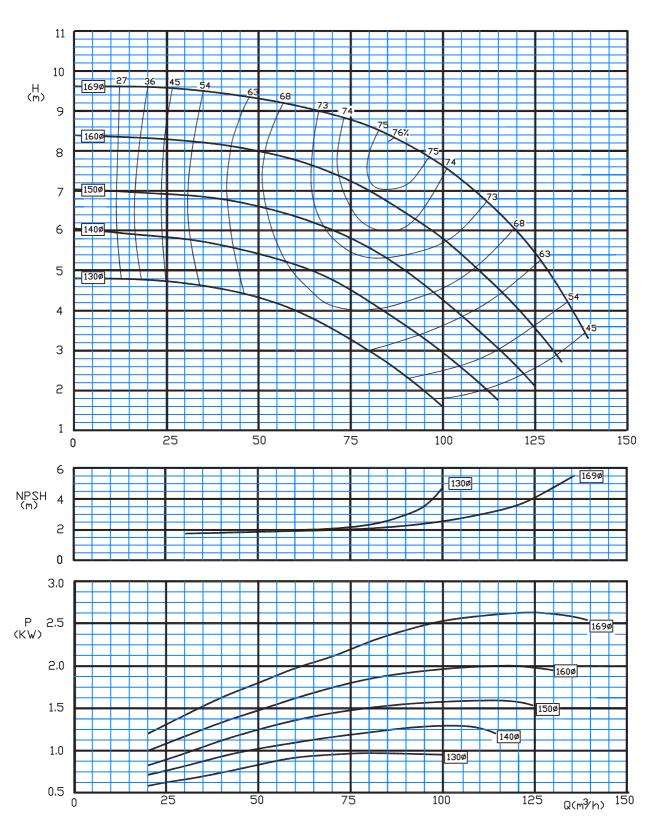

## Correct laying of suction lift line

50 Hz

Type: 32-125/C 2900 rpm

Type: 32-160/C 2900 rpm

Type: 32-200/C 2900 rpm

Type: 32-250/C 2900 rpm

Type: 40-125/C 2900 rpm

Type: 40-160/C 2900 rpm

Type: 40-200/C 2900 rpm

Type: 40-250/C 2900 rpm

Type: 50-160/C 2900 rpm

Type: 50-200/C 2900 rpm

Type: 50-250/C 2900 rpm

Type: 50-315/C 2900 rpm

Type: 65-160/C 2900 rpm

Type: 65-200/C 2900 rpm

Type: 65-250/C 2900 rpm

Type: 65-315/C 2900 rpm

Type: 80-160/C 2900 rpm

Type: 80-200/C 2900 rpm

Type: 80-250/C 2900 rpm

Type: 80-315/C 2900 rpm

Type: 100-200/C 2900 rpm

Type: 100-250/C 2900 rpm

Type: 32-125/C 1450 rpm

Type: 32-160/C 1450 rpm

Type: 32-200/C 1450 rpm

Type: 32-250/C 1450 rpm

Type: 40-125/C 1450 rpm

Type: 40-160/C 1450 rpm

Type: 40-200/C 1450 rpm

Type: 40-250/C 1450 rpm

Type: 40-315/C 1450 rpm

Type: 50-160/C 1450 rpm

Type: 50-200/C 1450 rpm

Type: 50-250/C 1450 rpm

Type: 50-315/C 1450 rpm

Type: 65-160/C 1450 rpm

Type: 65-200/C 1450 rpm

Type: 65-250/C 1450 rpm

Type: 65-315/C 1450 rpm

Type: 80-160/C 1450 rpm

Type: 80-200/C 1450 rpm

Type: 80-250/C 1450 rpm

Type: 80-315/C 1450 rpm

Type: 80-400/C 1450 rpm

Type: 100-200/C 1450 rpm

Type: 100-250/C 1450 rpm

Type: 100-315/C 1450 rpm

Type: 100-400/C 1450 rpm

Type: 125-200/C 1450 rpm

Type: 125-250/C 1450 rpm

Type: 125-315/C 1450 rpm

Type: 125-400/C 1450 rpm

Type: 125-500/C 1450 rpm

Type: 150-200/C 1450 rpm

Type: 150-250/C 1450 rpm

Type: 150-315/C 1450 rpm

Type: 150-400/C 1450 rpm

Type: 150-500/C 1450 rpm

Type: 200-230/C 1450 rpm

Type: 200-330/C 1450 rpm

Type: 200-400/C 1450 rpm

Type: 200-500/C 1450 rpm

Type: 250-290/C 1450 rpm

Type: 250-330/C 1450 rpm

Type: 250-400/C 1450 rpm

Type: 250-500/C 1450 rpm

Type: 300-350/C 1450 rpm