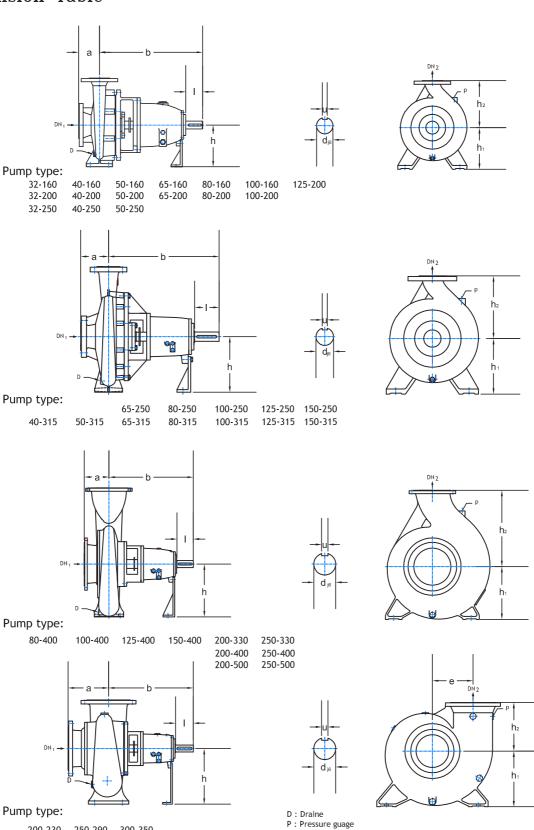

### Dimension Table

| Pump type | DN1 | DN2     | a          | b   | С   | d   | е   | h <sub>1</sub> | h2  | ι   | m 1 | m 2 | n1  | n2  | s   | u  | ٧  | w   |     |
|-----------|-----|---------|------------|-----|-----|-----|-----|----------------|-----|-----|-----|-----|-----|-----|-----|----|----|-----|-----|
| 32-125    | 50  |         |            |     |     |     |     |                |     |     |     |     |     |     |     |    |    |     |     |
| 32-160    |     |         |            | 390 | 55  | 30  |     | 132            | 160 | 60  | 100 | 70  | 240 | 190 | 14  | 8  | 45 | 75  |     |
| 32-200    |     | 32      | 80         | 390 | 55  | 30  |     | 160            | 180 | 60  | 100 | 70  | 240 | 190 | 14  | 8  | 45 | 75  |     |
| 32-250    |     |         | 100        | 390 | 75  | 30  |     | 180            | 225 | 60  | 100 | 70  | 320 | 250 | 14  | 8  | 62 | 100 |     |
| 40-125    |     |         |            |     |     |     |     | П              |     |     |     |     |     |     |     |    |    |     |     |
| 40-160    |     | 40      | 80         | 390 | 55  | 30  | П   | 132            | 160 | 60  | 100 | 70  | 240 | 190 | 14  | 8  | 45 | 75  |     |
| 40-200    | 65  |         | 100<br>125 | 390 | 55  | 30  |     | 160            | 180 | 60  | 100 | 70  | 265 | 212 | 14  | 8  | 45 | 75  |     |
| 40-250    |     |         |            | 390 | 75  | 30  | П   | 180            | 225 | 60  | 125 | 95  | 320 | 250 | 14  | 8  | 62 | 100 |     |
| 40-315    |     |         |            | 390 | 75  | 42  |     | 225            | 250 | 110 | 125 | 95  | 345 | 280 | 14  | 12 | 62 | 100 |     |
| 50-125    | 65  |         |            |     |     |     |     |                |     |     |     |     |     |     |     |    |    |     |     |
| 50-160    |     |         | 100        | 390 | 55  | 30  |     | 160            | 180 | 60  | 100 | 70  | 265 | 212 | 14  | 8  | 45 | 75  |     |
| 50-200    |     | 50      |            | 390 | 55  | 30  |     | 160            | 200 | 60  | 100 | 70  | 265 | 212 | 14  | 8  | 45 | 75  |     |
| 50-250    |     |         |            | 390 | 75  | 30  |     | 180            | 225 | 60  | 125 | 95  | 320 | 250 | 14  | 8  | 62 | 100 |     |
| 50-315    |     |         | 125        | 495 | 75  | 42  |     | 225            | 280 | 110 | 125 | 95  | 345 | 280 | 14  | 12 | 62 | 100 |     |
| 65-125    |     |         | 100        |     |     |     |     |                |     |     |     |     |     |     |     |    |    |     |     |
| 65-160    |     |         |            | 390 | 75  | 30  |     | 160            | 200 | 60  | 125 | 95  | 280 | 212 | 14  | 8  | 62 | 100 |     |
| 65-200    | 80  | 65      |            | 390 | 75  | 30  |     | 180            | 225 | 60  | 125 | 95  | 320 | 250 | 14  | 8  | 62 | 100 |     |
| 65-250    |     |         |            | 495 | 100 | 42  |     | 200            | 250 | 110 | 160 | 120 | 360 | 280 | 18  | 12 | 75 | 160 |     |
| 65-315    |     |         | 125        | 495 | 100 | 42  |     | 225            | 280 | 110 | 160 | 120 | 400 | 315 | 18  | 12 | 75 | 160 |     |
| 80-160    |     |         | 125        | 390 | 55  | 30  |     | 180            | 225 | 60  | 125 | 95  | 320 | 250 | 14  | 8  | 62 | 100 |     |
| 80-200    |     | 80      |            | 390 | 55  | 30  |     | 180            | 250 | 60  | 125 | 95  | 345 | 280 | 14  | 8  | 62 | 100 |     |
| 80-250    | 100 |         |            | 495 | 100 | 42  |     | 200            | 280 | 110 | 160 | 120 | 400 | 315 | 18  | 12 | 75 | 160 |     |
| 80-315    |     |         |            | 495 | 100 | 42  |     | 250            | 315 | 110 | 160 | 120 | 400 | 315 | 18  | 12 | 75 | 160 |     |
| 80-400    |     |         |            | 690 | 100 | 60  |     | 280            | 355 | 140 | 160 | 120 | 435 | 355 | 18  | 18 | 75 | 160 |     |
| 100-160   |     |         | 125        | 390 | 100 | 30  |     | 200            | 280 | 60  | 160 | 120 | 360 | 280 | 18  | 8  | 75 | 160 |     |
| 100-200   |     |         |            | 390 | 100 | 30  |     | 200            | 280 | 60  | 160 | 120 | 360 | 280 | 18  | 8  | 75 | 160 |     |
| 100-250   | 125 | 100     |            | 495 | 100 | 42  |     | 225            | 280 | 110 | 160 | 120 | 400 | 315 | 18  | 12 | 75 | 160 |     |
| 100-315   |     |         |            | 495 | 100 | 42  |     | 250            | 315 | 110 | 160 | 120 | 400 | 315 | 18  | 12 | 75 | 160 |     |
| 100-400   |     |         |            | 690 | 100 | 60  |     | 280            | 355 | 140 | 200 | 150 | 500 | 400 | 23  | 18 | 75 | 160 |     |
| 125-200   |     |         |            | 390 | 100 | 30  |     | 250            | 315 | 60  | 160 | 120 | 400 | 315 | 18  | 8  | 75 | 160 |     |
| 125-250   | 150 | 125     | 140        | 495 | 100 | 42  |     | 250            | 355 | 110 | 160 | 120 | 400 | 315 | 18  | 12 | 75 | 160 |     |
| 125-315   | 130 |         |            | 495 | 100 | 42  |     | 280            | 355 | 110 | 200 | 150 | 500 | 400 | 23  | 12 | 75 | 160 |     |
| 125-400   |     |         |            | 690 | 100 | 60  |     | 315            | 400 | 140 | 200 | 150 | 500 | 400 | 23  | 18 | 75 | 160 |     |
| 150-200   |     | 150     | 50 160     |     | 100 | 42  |     | 280            | 400 | 110 | 200 | 150 | 550 | 450 | 23  | 12 | 75 | 160 |     |
| 150-250   | 200 |         |            | 495 | 100 | 42  |     | 280            | 400 | 110 | 200 | 150 | 500 | 400 | 23  | 12 | 75 | 160 |     |
| 150-315   |     |         |            | 495 | 100 | 60  |     | 280            | 400 | 140 | 200 | 150 | 550 | 450 | 23  | 18 | 75 | 160 |     |
| 150-400   |     |         |            | 690 | 100 | 60  |     | 315            | 450 | 140 | 200 | 150 | 550 | 450 | 23  | 18 | 75 | 160 |     |
| 150-500   |     |         | 170        | 710 | 100 | 60  |     | 400            | 525 | 140 | 250 | 190 | 700 | 560 | 28  | 18 | 75 | 160 |     |
| 200-230   | 200 | 200     | 250        | 525 | 100 | 60  | 244 | 300            | 300 | 110 | 250 | 190 | 580 | 440 | 24  | 12 | 75 | 160 |     |
| 200-330   |     |         | 175        | 720 | 100 | 60  |     | 400            | 475 | 140 | 250 | 190 | 700 | 560 | 28  | 18 | 75 | 160 |     |
| 200-400   | 250 | 200     | 180        | 720 | 100 | 60  |     | 400            | 525 | 140 | 250 | 190 | 700 | 560 | 28  | 18 | 75 | 160 |     |
| 200-500   |     | $\perp$ | 175        | 720 | 100 | 60  |     | 400            | 575 | 140 | 250 | 190 | 800 | 660 | 28  | 18 | 75 | 160 |     |
| 250-290   | 250 | 250     | 220        | 720 | 100 | 60  | 292 | 400            | 350 | 140 | 250 | 190 | 800 | 660 | 28  | 18 | 75 | 160 |     |
| 250-330   | 300 |         | 245        | 720 | 100 | 60  |     | 400            | 525 | 140 | 250 | 190 | 700 | 560 | 28  | 18 | 75 | 160 |     |
| 250-400   |     | 300     | 250        | 180 | 720 | 100 | 60  |                | 400 | 600 | 140 | 250 | 190 | 800 | 660 | 28 | 18 | 75  | 160 |
| 250-500   |     |         | 210        | 720 | 100 | 60  | _   | 400            | 650 | 140 | 250 | 190 | 800 | 660 | 28  | 18 | 75 | 160 |     |
| 300-350   | 300 | 300     | 300        | 730 | 100 | 60  | 352 | 400            | 450 | 140 | 320 | 260 | 840 | 680 | 28  | 18 | 75 | 160 |     |