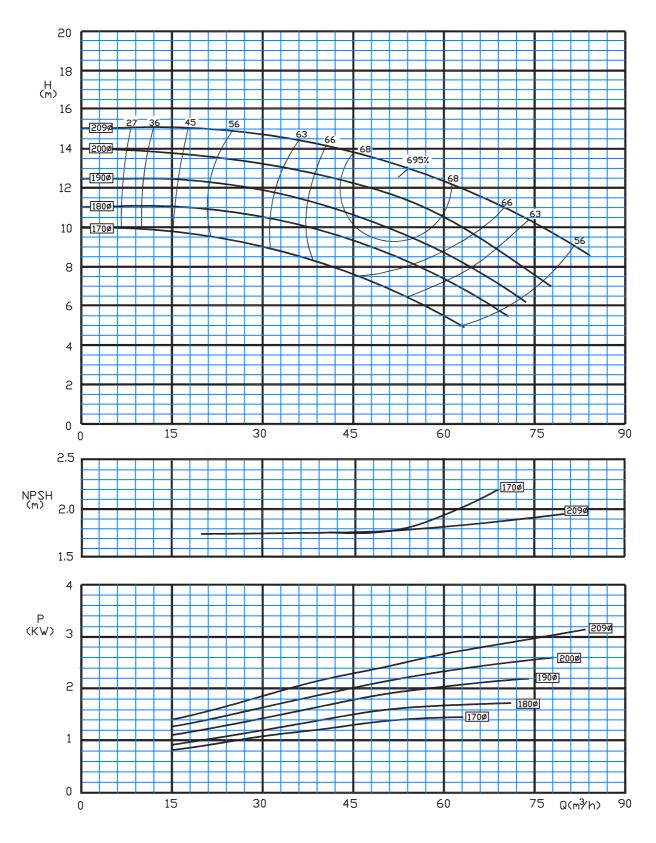

Type: 32-125/C 1450 rpm

Type: 32-160/C 1450 rpm

Type: 32-200/C 1450 rpm

Type: 32-250/C 1450 rpm

Type: 40-125/C 1450 rpm

Type: 40-160/C 1450 rpm

Type: 40-200/C 1450 rpm

Type: 40-250/C 1450 rpm