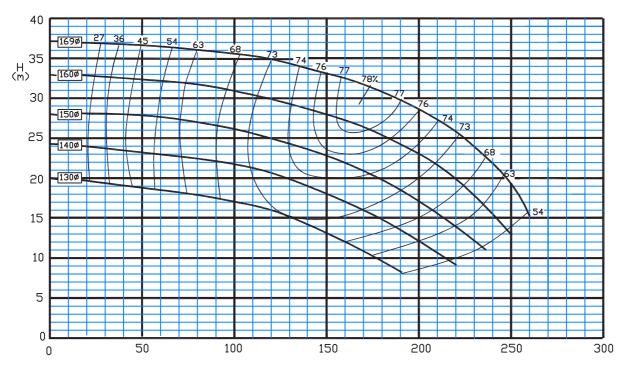

Type: 150-250/C 1450 rpm

Type: 150-315/C 1450 rpm

Type: 150-400/C 1450 rpm

Type: 150-500/C 1450 rpm

Type: 200-230/C 1450 rpm

Type: 200-330/C 1450 rpm

Type: 200-400/C 1450 rpm

Type: 200-500/C 1450 rpm