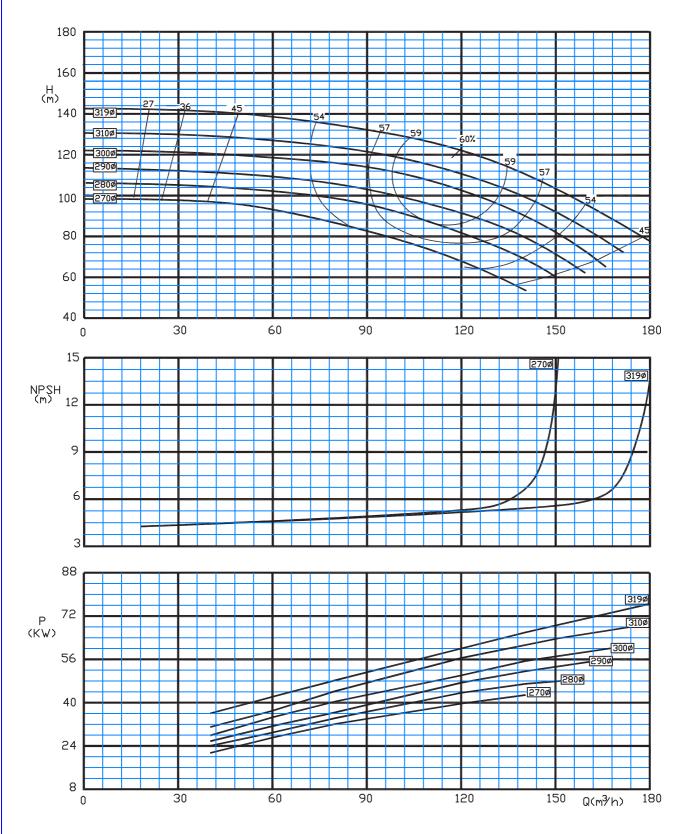

Type: 150-250/C 1450 rpm

Type: 150-315/C 1450 rpm

Type: 150-400/C 1450 rpm

Type: 150-500/C 1450 rpm

Type: 200-230/C 1450 rpm

Type: 200-330/C 1450 rpm

Type: 200-400/C 1450 rpm

Type: 200-500/C 1450 rpm