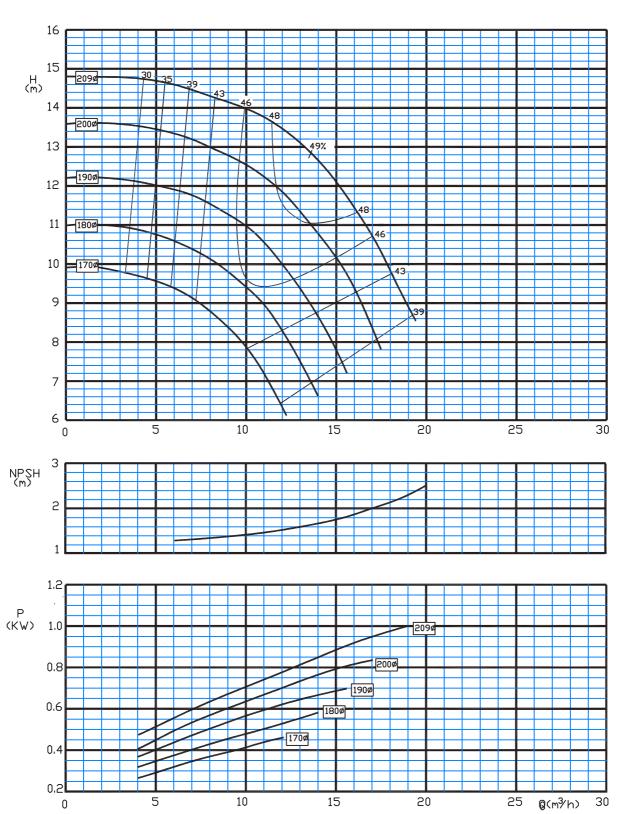

## Correct laying of suction lift line

50 Hz

Type: 32-125/C 2900 rpm

Type: 32-160/C 2900 rpm

Type: 32-200/C 2900 rpm

Type: 32-250/C 2900 rpm

Type: 40-125/C 2900 rpm

Type: 40-160/C 2900 rpm

Type: 40-200/C 2900 rpm

Type: 40-250/C 2900 rpm

Type: 50-160/C 2900 rpm

Type: 50-200/C 2900 rpm

Type: 50-250/C 2900 rpm

Type: 50-315/C 2900 rpm

Type: 65-160/C 2900 rpm

Type: 65-200/C 2900 rpm

Type: 65-250/C 2900 rpm

Type: 65-315/C 2900 rpm

Type: 80-160/C 2900 rpm

Type: 80-200/C 2900 rpm

Type: 80-250/C 2900 rpm

Type: 80-315/C 2900 rpm

Type: 100-200/C 2900 rpm

Type: 100-250/C 2900 rpm

Type: 32-125/C 1450 rpm

Type: 32-160/C 1450 rpm

Type: 32-200/C 1450 rpm

Type: 32-250/C 1450 rpm

Type: 40-125/C 1450 rpm

Type: 40-160/C 1450 rpm

Type: 40-200/C 1450 rpm

Type: 40-250/C 1450 rpm