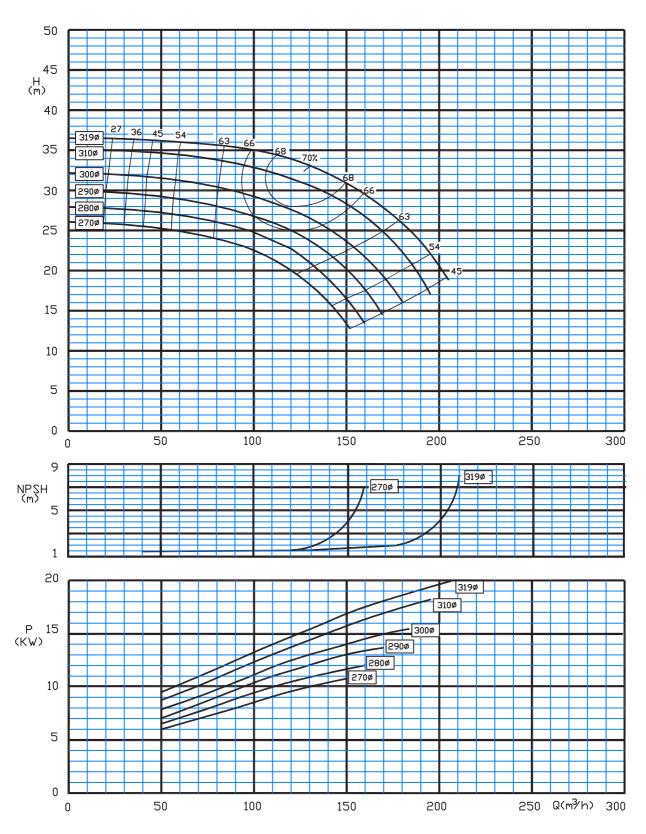

Type: 150-250/C 1450 rpm

Type: 150-315/C 1450 rpm

Type: 150-400/C 1450 rpm

Type: 150-500/C 1450 rpm

Type: 200-230/C 1450 rpm

Type: 200-330/C 1450 rpm

Type: 200-400/C 1450 rpm

Type: 200-500/C 1450 rpm