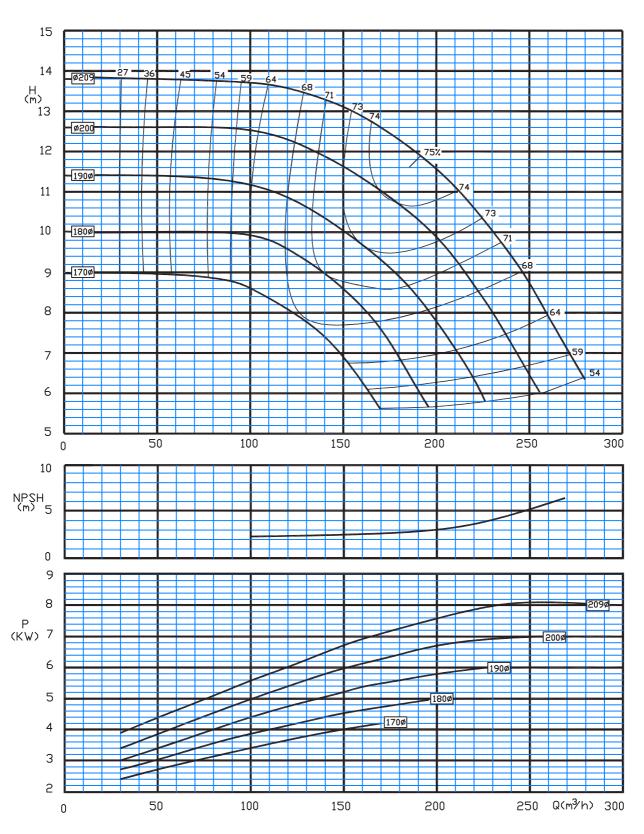

Type: 40-315/C 1450 rpm

Type: 50-160/C 1450 rpm

Type: 50-200/C 1450 rpm

Type: 50-250/C 1450 rpm

Type: 50-315/C 1450 rpm

Type: 65-160/C 1450 rpm

Type: 65-200/C 1450 rpm

Type: 65-250/C 1450 rpm