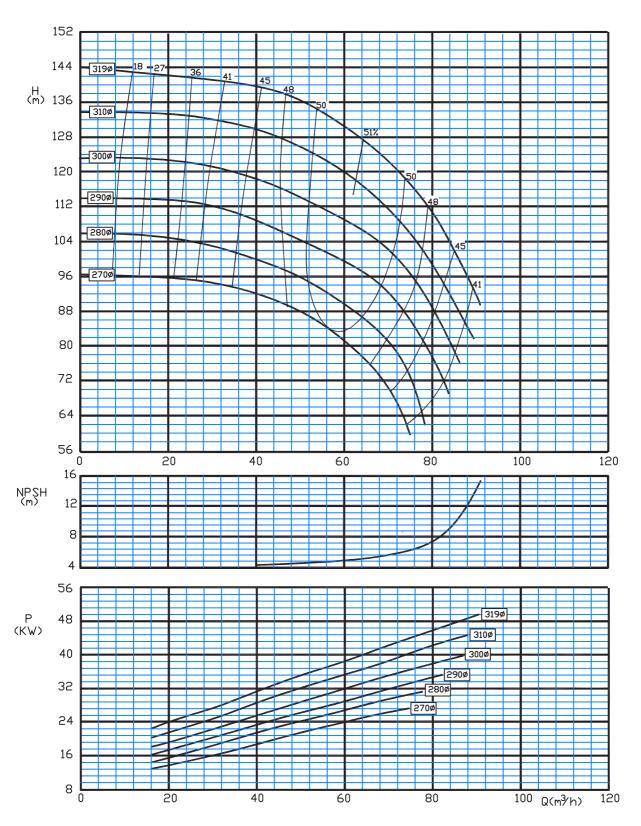

Type: 250-290/C 1450 rpm

Type: 250-330/C 1450 rpm

Type: 250-400/C 1450 rpm

Type: 250-500/C 1450 rpm

Type: 300-350/C 1450 rpm