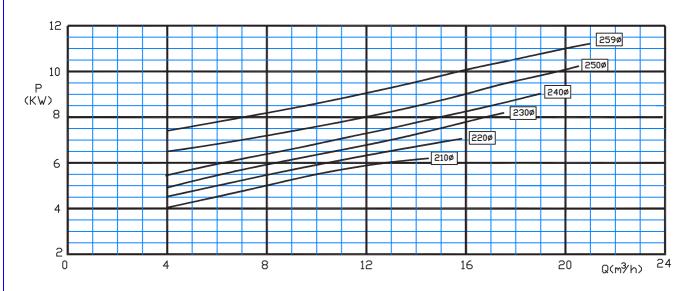

Type: 65-250/C 2900 rpm

Type: 65-315/C 2900 rpm

Type: 80-160/C 2900 rpm

Type: 80-200/C 2900 rpm

Type: 80-250/C 2900 rpm

Type: 80-315/C 2900 rpm

Type: 100-200/C 2900 rpm

Type: 100-250/C 2900 rpm