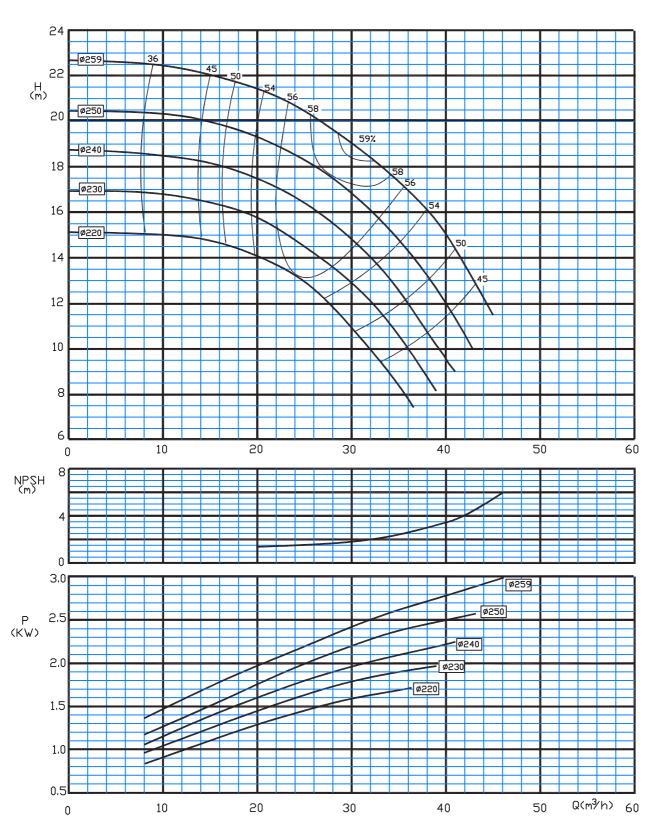

## Correct laying of suction lift line

50 Hz

Type: 32-125/C 2900 rpm

Type: 32-160/C 2900 rpm

Type: 32-200/C 2900 rpm

Type: 32-250/C 2900 rpm

Type: 40-125/C 2900 rpm

Type: 40-160/C 2900 rpm

Type: 32-125/C 1450 rpm

Type: 32-160/C 1450 rpm

Type: 32-200/C 1450 rpm

Type: 32-250/C 1450 rpm

Type: 40-125/C 1450 rpm

Type: 40-160/C 1450 rpm

Type: 40-200/C 1450 rpm

Type: 40-250/C 1450 rpm