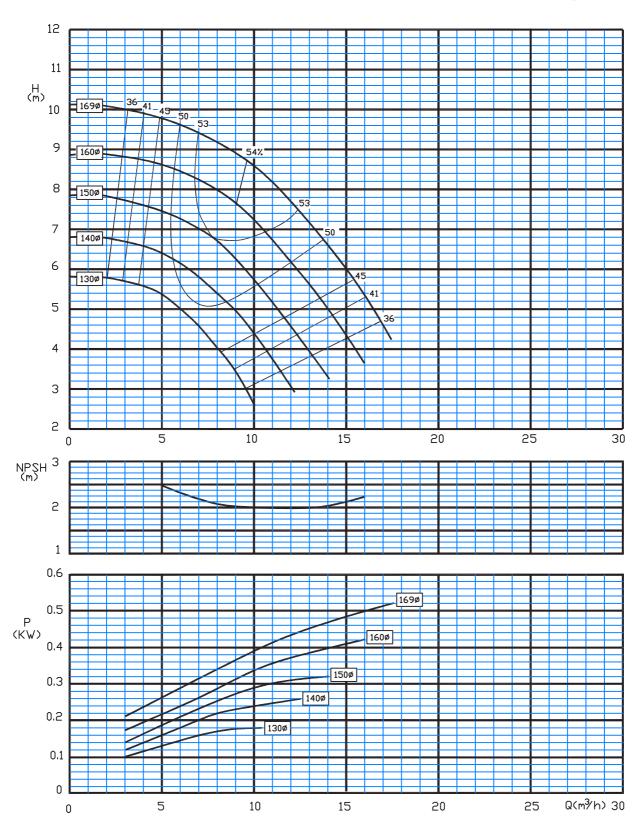

## Correct laying of suction lift line

50 Hz

Type: 32-125/C 2900 rpm

Type: 32-160/C 2900 rpm

Type: 32-200/C 2900 rpm

Type: 32-250/C 2900 rpm

Type: 40-125/C 2900 rpm

Type: 40-160/C 2900 rpm

Type: 32-125/C 1450 rpm

Type: 32-160/C 1450 rpm

Type: 32-200/C 1450 rpm

Type: 32-250/C 1450 rpm

Type: 40-125/C 1450 rpm

Type: 40-160/C 1450 rpm

Type: 40-200/C 1450 rpm

Type: 40-250/C 1450 rpm