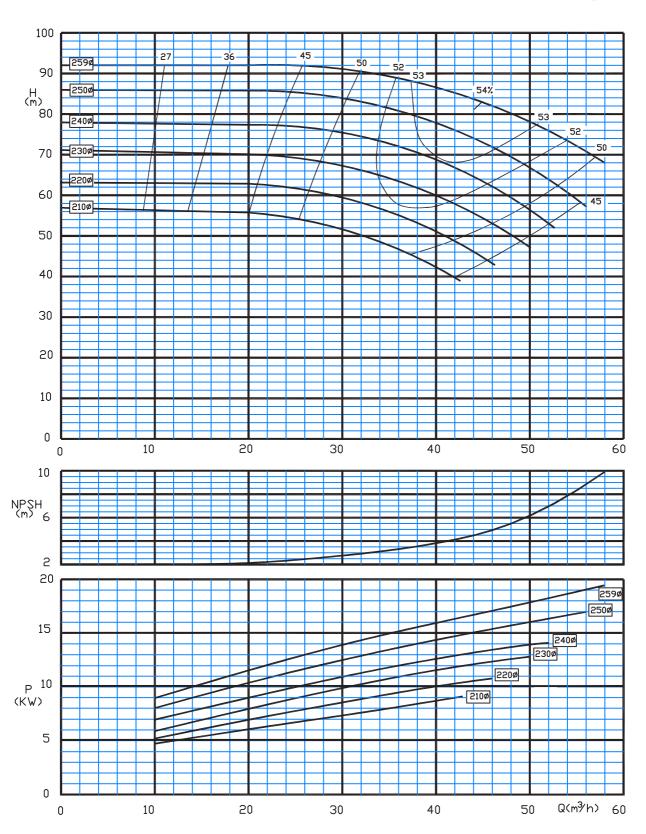

Type: 100-315/C 1450 rpm

Type: 100-400/C 1450 rpm

Type: 125-200/C 1450 rpm

Type: 125-250/C 1450 rpm

Type: 125-315/C 1450 rpm

Type: 125-400/C 1450 rpm

Type: 125-500/C 1450 rpm

Type: 150-200/C 1450 rpm