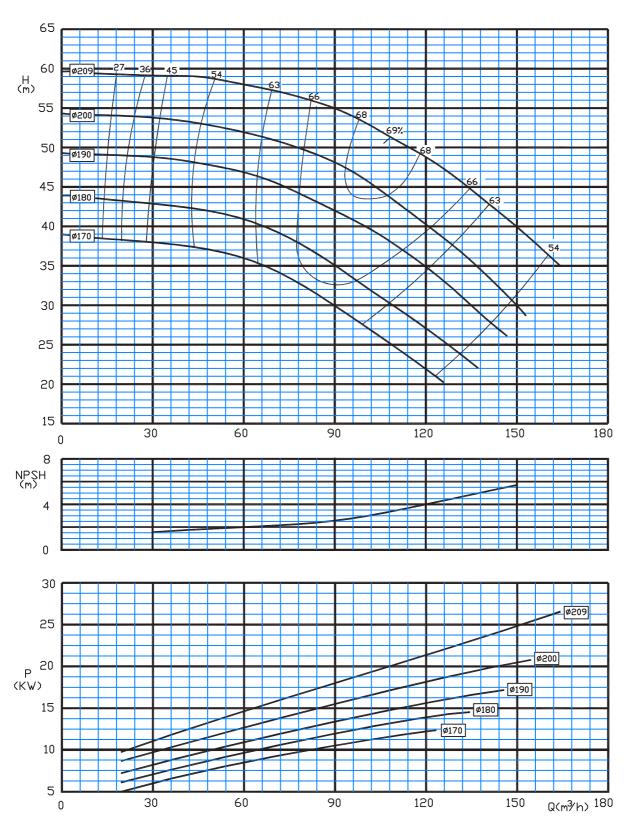

Type: 40-315/C 1450 rpm

Type: 50-160/C 1450 rpm

Type: 50-200/C 1450 rpm

Type: 50-250/C 1450 rpm

Type: 50-315/C 1450 rpm

Type: 65-160/C 1450 rpm

Type: 65-200/C 1450 rpm

Type: 65-250/C 1450 rpm