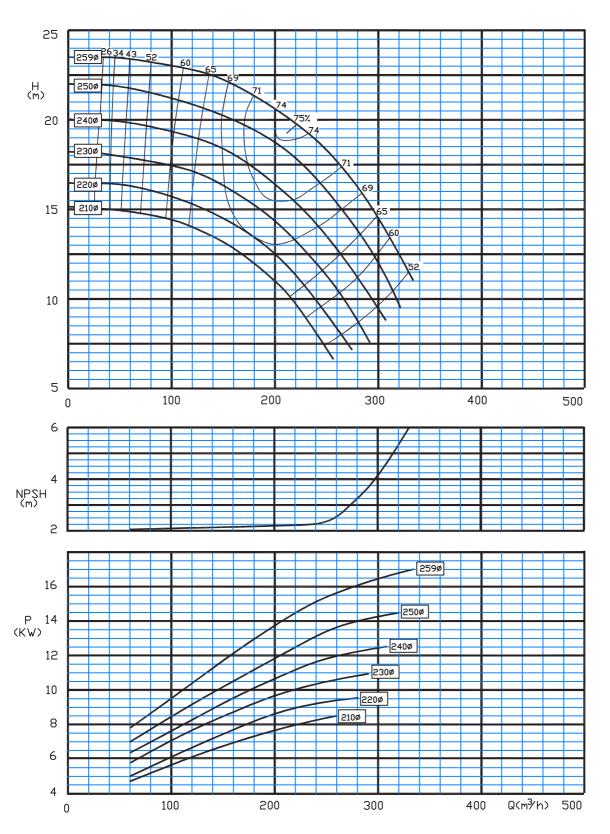

Type: 150-250/C 1450 rpm

Type: 150-315/C 1450 rpm

Type: 150-400/C 1450 rpm

Type: 150-500/C 1450 rpm

Type: 200-230/C 1450 rpm

Type: 200-330/C 1450 rpm

Type: 200-400/C 1450 rpm

Type: 200-500/C 1450 rpm