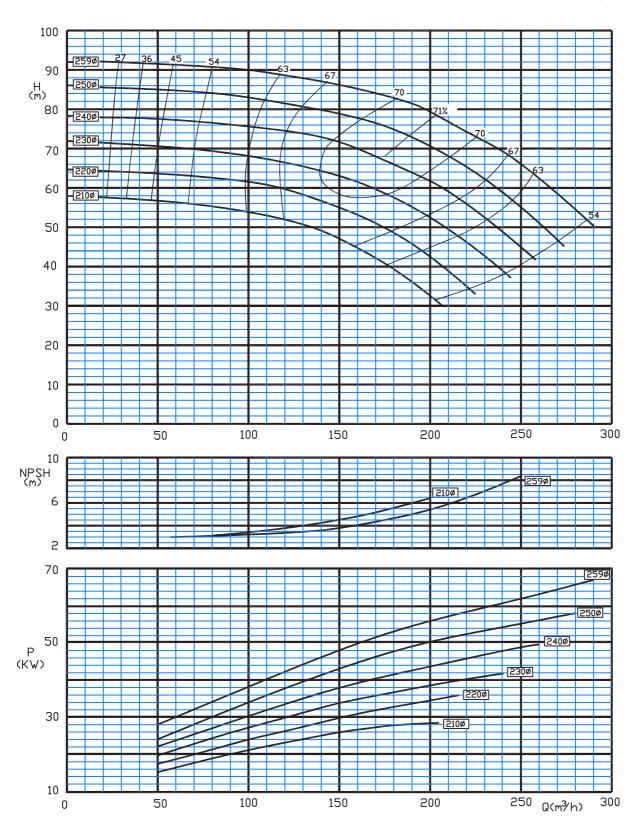

Type: 150-250/C 1450 rpm

Type: 150-315/C 1450 rpm

Type: 150-400/C 1450 rpm

Type: 150-500/C 1450 rpm

Type: 200-230/C 1450 rpm

Type: 200-330/C 1450 rpm

Type: 200-400/C 1450 rpm

Type: 200-500/C 1450 rpm