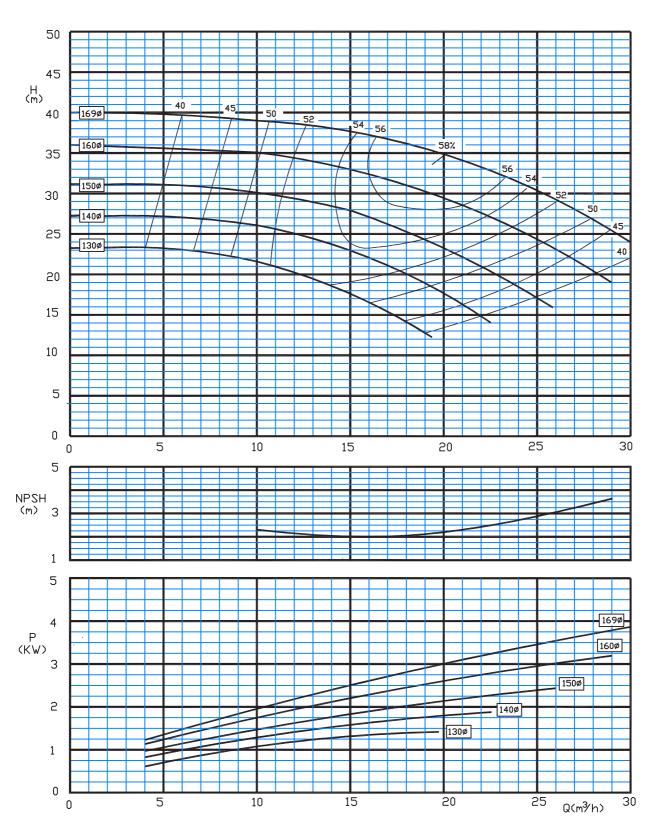

Type: 32-125/C 1450 rpm

Type: 32-160/C 1450 rpm

Type: 32-200/C 1450 rpm

Type: 32-250/C 1450 rpm

Type: 40-125/C 1450 rpm

Type: 40-160/C 1450 rpm

Type: 40-200/C 1450 rpm

Type: 40-250/C 1450 rpm

Type: 40-315/C 1450 rpm

Type: 50-160/C 1450 rpm

Type: 50-200/C 1450 rpm

Type: 50-250/C 1450 rpm

Type: 50-315/C 1450 rpm

Type: 65-160/C 1450 rpm

Type: 65-200/C 1450 rpm

Type: 65-250/C 1450 rpm