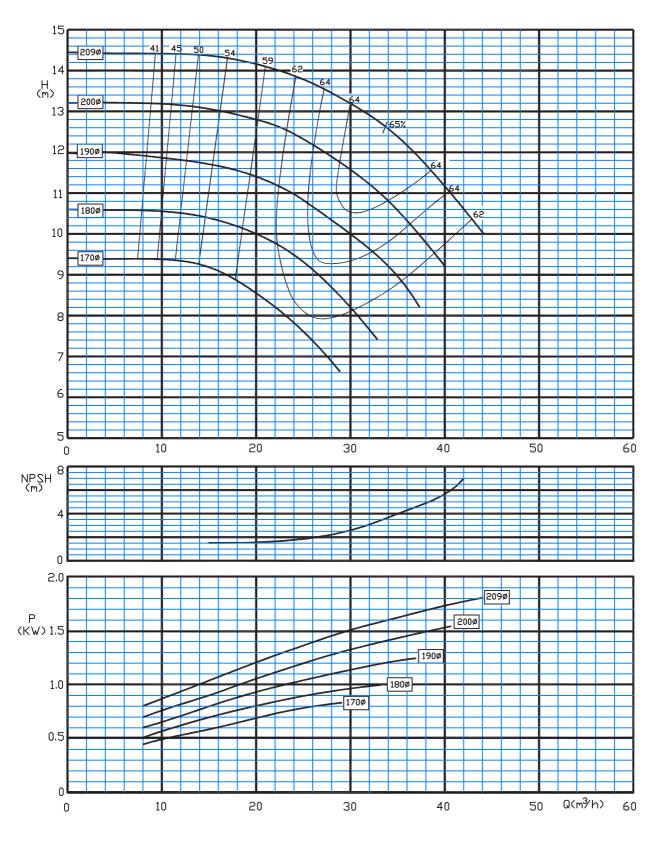

## Correct laying of suction lift line

50 Hz

Type: 32-125/C 2900 rpm

Type: 32-160/C 2900 rpm

Type: 32-200/C 2900 rpm

Type: 32-250/C 2900 rpm

Type: 40-125/C 2900 rpm

Type: 40-160/C 2900 rpm

Type: 32-125/C 1450 rpm

Type: 32-160/C 1450 rpm

Type: 32-200/C 1450 rpm

Type: 32-250/C 1450 rpm

Type: 40-125/C 1450 rpm

Type: 40-160/C 1450 rpm

Type: 40-200/C 1450 rpm

Type: 40-250/C 1450 rpm