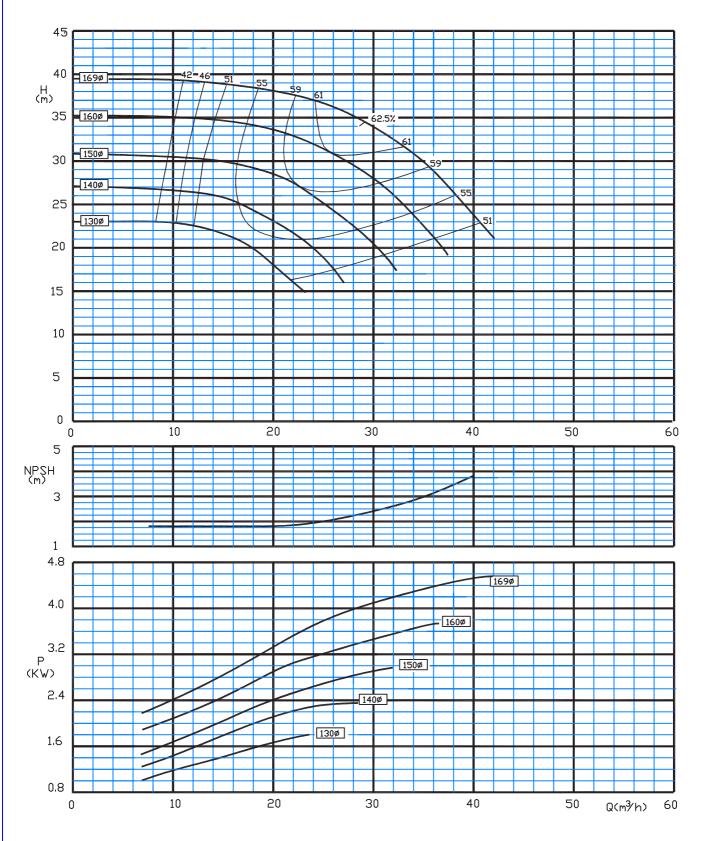

Type: 40-315/C 1450 rpm

Type: 50-160/C 1450 rpm

Type: 50-200/C 1450 rpm

Type: 50-250/C 1450 rpm

Type: 50-315/C 1450 rpm

Type: 65-160/C 1450 rpm

Type: 65-200/C 1450 rpm

Type: 65-250/C 1450 rpm