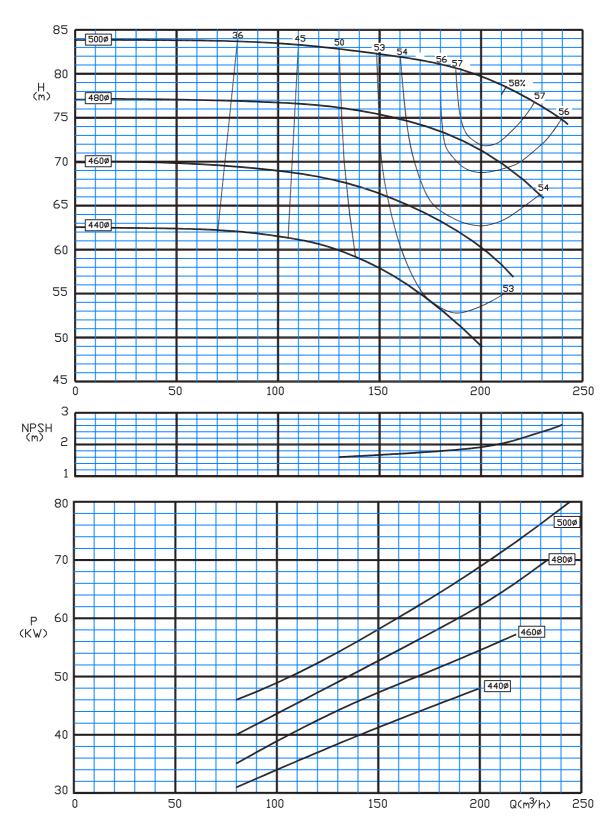

Type: 250-290/C 1450 rpm

Type: 250-330/C 1450 rpm

Type: 250-400/C 1450 rpm

Type: 250-500/C 1450 rpm

Type: 300-350/C 1450 rpm