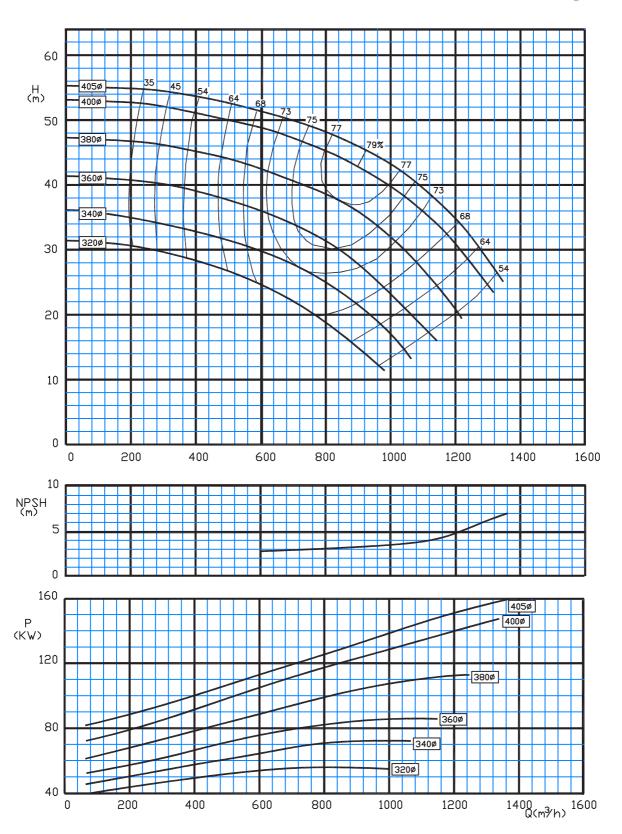

Type: 150-250/C 1450 rpm

Type: 150-315/C 1450 rpm

Type: 150-400/C 1450 rpm

Type: 150-500/C 1450 rpm

Type: 200-230/C 1450 rpm

Type: 200-330/C 1450 rpm

Type: 200-400/C 1450 rpm

Type: 200-500/C 1450 rpm