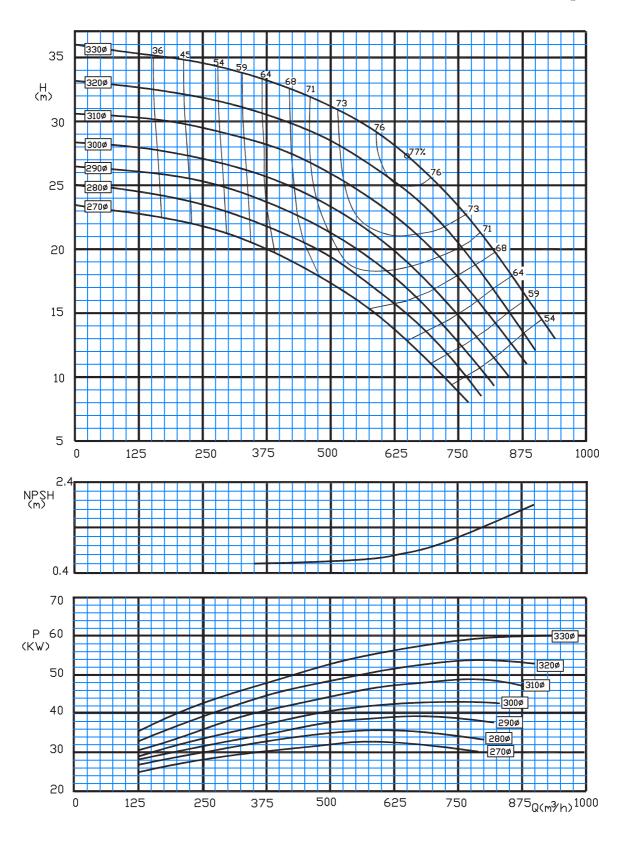

Type: 250-290/C 1450 rpm

Type: 250-330/C 1450 rpm

Type: 250-400/C 1450 rpm

Type: 250-500/C 1450 rpm

Type: 300-350/C 1450 rpm