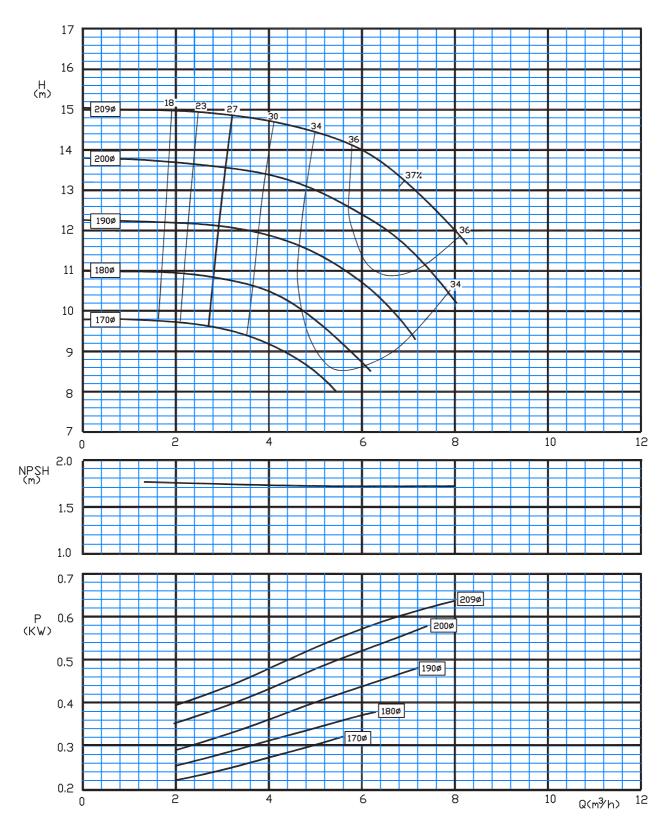

## Correct laying of suction lift line

50 Hz

Type: 32-125/C 2900 rpm

Type: 32-160/C 2900 rpm

Type: 32-200/C 2900 rpm

Type: 32-250/C 2900 rpm

Type: 40-125/C 2900 rpm

Type: 40-160/C 2900 rpm

Type: 32-125/C 1450 rpm

Type: 32-160/C 1450 rpm

Type: 32-200/C 1450 rpm

Type: 32-250/C 1450 rpm

Type: 40-125/C 1450 rpm

Type: 40-160/C 1450 rpm

Type: 40-200/C 1450 rpm

Type: 40-250/C 1450 rpm