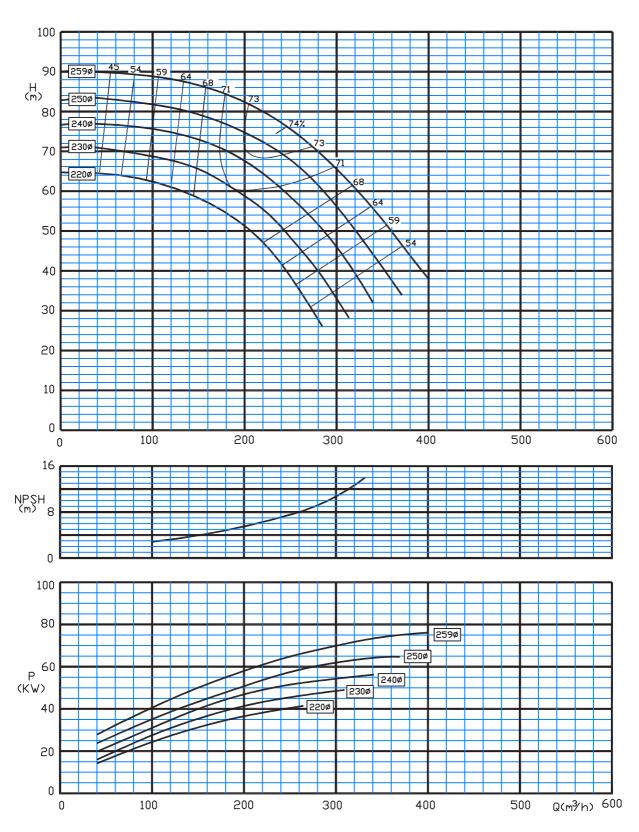

Type: 150-250/C 1450 rpm

Type: 150-315/C 1450 rpm

Type: 150-400/C 1450 rpm

Type: 150-500/C 1450 rpm

Type: 200-230/C 1450 rpm

Type: 200-330/C 1450 rpm

Type: 200-400/C 1450 rpm

Type: 200-500/C 1450 rpm