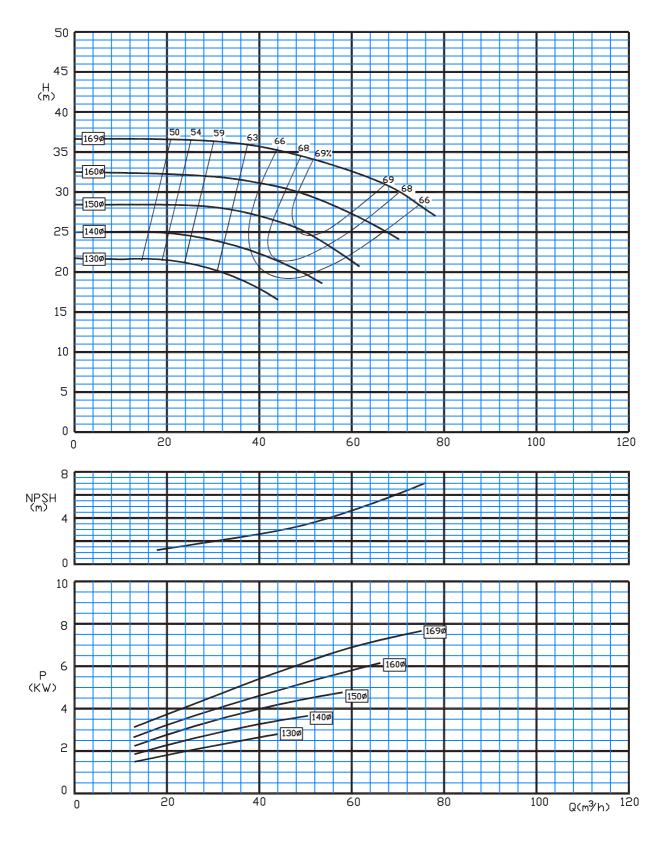

Type: 32-125/C 1450 rpm

Type: 32-160/C 1450 rpm

Type: 32-200/C 1450 rpm

Type: 32-250/C 1450 rpm

Type: 40-125/C 1450 rpm

Type: 40-160/C 1450 rpm

Type: 40-200/C 1450 rpm

Type: 40-250/C 1450 rpm