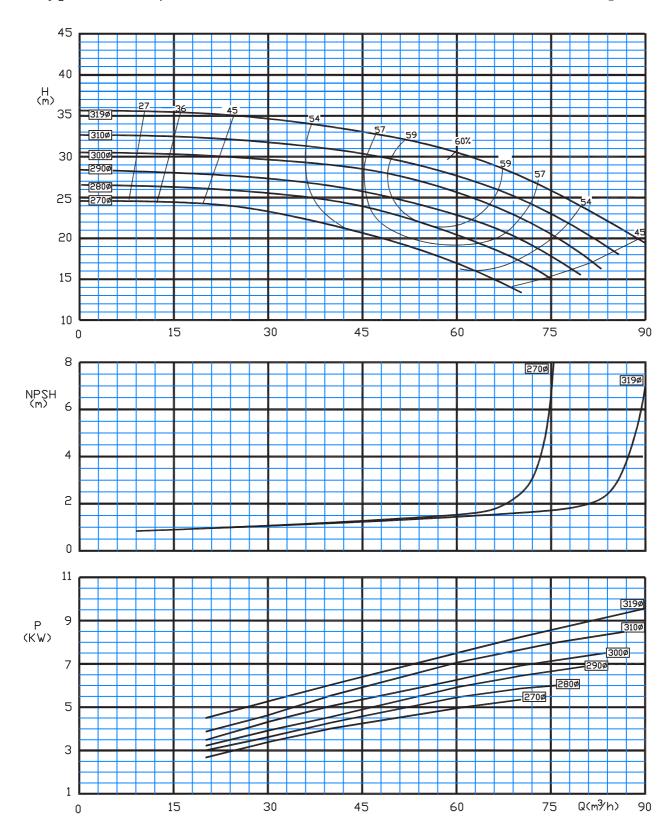

## Correct laying of suction lift line

50 Hz

Type: 32-125/C 2900 rpm

Type: 32-160/C 2900 rpm

Type: 32-200/C 2900 rpm

Type: 32-250/C 2900 rpm

Type: 40-125/C 2900 rpm

Type: 40-160/C 2900 rpm

Type: 40-200/C 2900 rpm

Type: 40-250/C 2900 rpm

Type: 50-160/C 2900 rpm

Type: 50-200/C 2900 rpm

Type: 50-250/C 2900 rpm

Type: 50-315/C 2900 rpm

Type: 65-160/C 2900 rpm

Type: 65-200/C 2900 rpm

Type: 65-250/C 2900 rpm

Type: 65-315/C 2900 rpm

Type: 80-160/C 2900 rpm

Type: 80-200/C 2900 rpm

Type: 80-250/C 2900 rpm

Type: 80-315/C 2900 rpm

Type: 100-200/C 2900 rpm

Type: 100-250/C 2900 rpm

Type: 32-125/C 1450 rpm

Type: 32-160/C 1450 rpm

Type: 32-200/C 1450 rpm

Type: 32-250/C 1450 rpm

Type: 40-125/C 1450 rpm

Type: 40-160/C 1450 rpm

Type: 40-200/C 1450 rpm

Type: 40-250/C 1450 rpm

Type: 40-315/C 1450 rpm

Type: 50-160/C 1450 rpm

Type: 50-200/C 1450 rpm

Type: 50-250/C 1450 rpm

Type: 50-315/C 1450 rpm

Type: 65-160/C 1450 rpm

Type: 65-200/C 1450 rpm

Type: 65-250/C 1450 rpm

Type: 65-315/C 1450 rpm

Type: 80-160/C 1450 rpm

Type: 80-200/C 1450 rpm

Type: 80-250/C 1450 rpm

Type: 80-315/C 1450 rpm

Type: 80-400/C 1450 rpm

Type: 100-200/C 1450 rpm

Type: 100-250/C 1450 rpm

Type: 100-315/C 1450 rpm

Type: 100-400/C 1450 rpm

Type: 125-200/C 1450 rpm

Type: 125-250/C 1450 rpm

Type: 125-315/C 1450 rpm

Type: 125-400/C 1450 rpm

Type: 125-500/C 1450 rpm

Type: 150-200/C 1450 rpm

Type: 150-250/C 1450 rpm

Type: 150-315/C 1450 rpm

Type: 150-400/C 1450 rpm

Type: 150-500/C 1450 rpm

Type: 200-230/C 1450 rpm

Type: 200-330/C 1450 rpm

Type: 200-400/C 1450 rpm

Type: 200-500/C 1450 rpm

Type: 250-290/C 1450 rpm

Type: 250-330/C 1450 rpm

Type: 250-400/C 1450 rpm

Type: 250-500/C 1450 rpm

Type: 300-350/C 1450 rpm