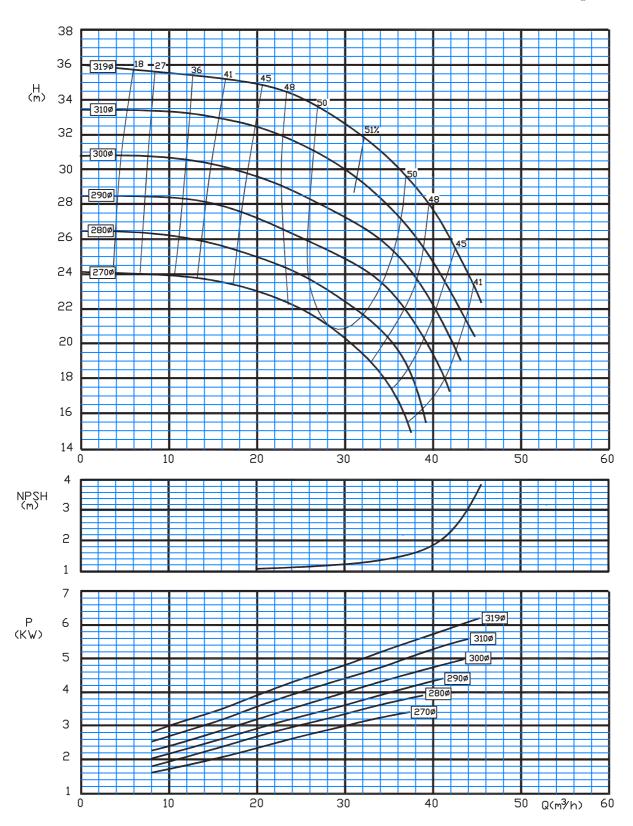

Type: 250-290/C 1450 rpm

Type: 250-330/C 1450 rpm

Type: 250-400/C 1450 rpm

Type: 250-500/C 1450 rpm

Type: 300-350/C 1450 rpm