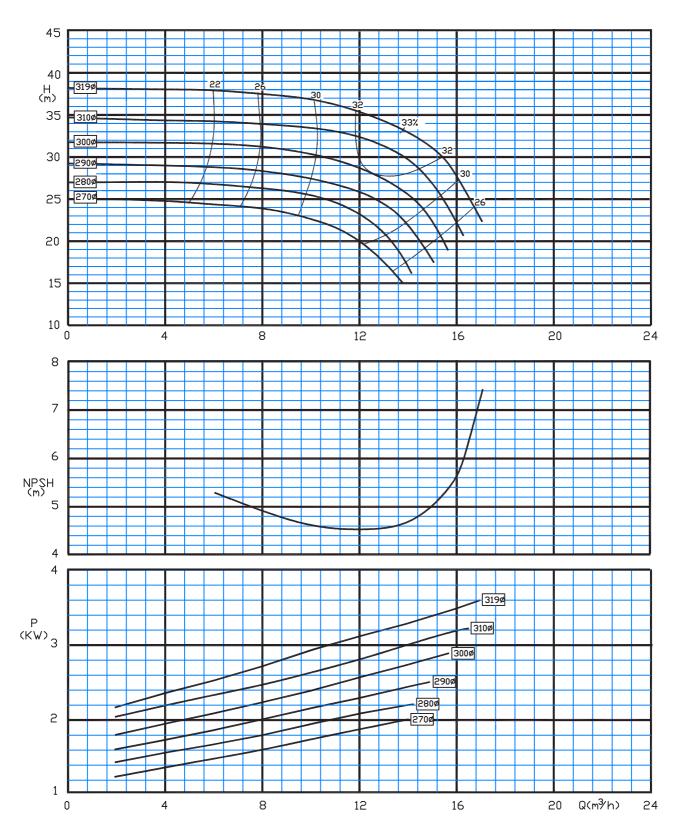

## Correct laying of suction lift line

50 Hz

Type: 32-125/C 2900 rpm

Type: 32-160/C 2900 rpm

Type: 32-200/C 2900 rpm

Type: 32-250/C 2900 rpm

Type: 40-125/C 2900 rpm

Type: 40-160/C 2900 rpm

Type: 32-125/C 1450 rpm

Type: 32-160/C 1450 rpm

Type: 32-200/C 1450 rpm

Type: 32-250/C 1450 rpm

Type: 40-125/C 1450 rpm

Type: 40-160/C 1450 rpm

Type: 40-200/C 1450 rpm

Type: 40-250/C 1450 rpm