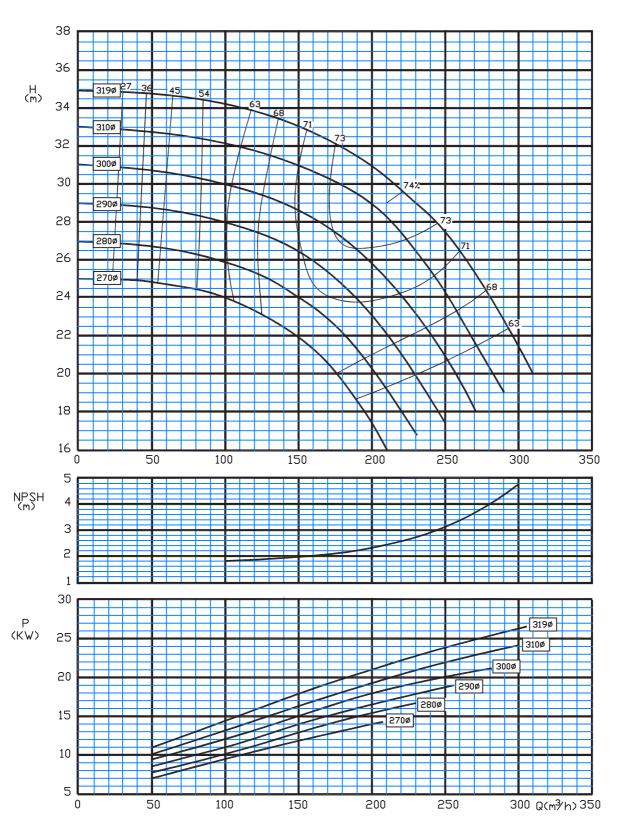

Type: 150-250/C 1450 rpm

Type: 150-315/C 1450 rpm

Type: 150-400/C 1450 rpm

Type: 150-500/C 1450 rpm

Type: 200-230/C 1450 rpm

Type: 200-330/C 1450 rpm

Type: 200-400/C 1450 rpm

Type: 200-500/C 1450 rpm

Type: 250-290/C 1450 rpm

Type: 250-330/C 1450 rpm

Type: 250-400/C 1450 rpm

Type: 250-500/C 1450 rpm

Type: 300-350/C 1450 rpm