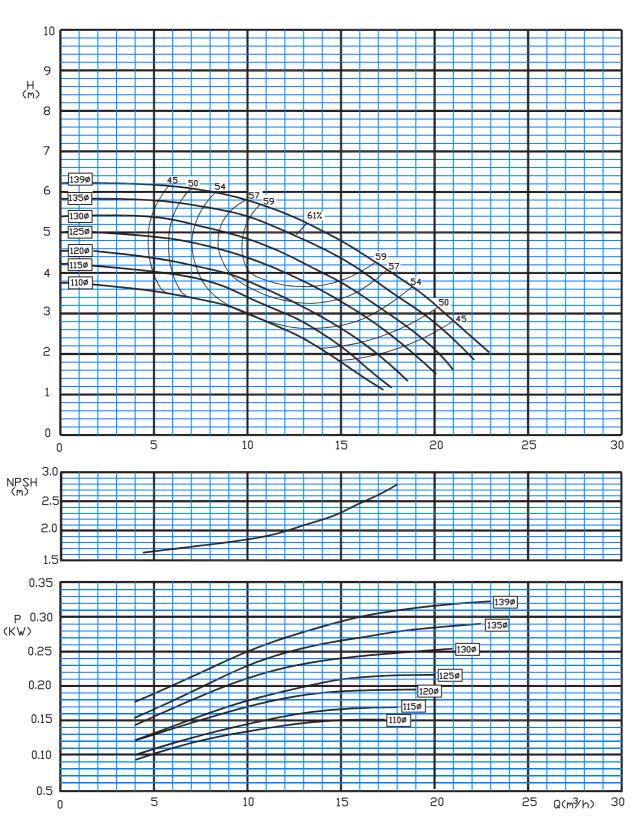

## Correct laying of suction lift line

50 Hz

Type: 32-125/C 2900 rpm

Type: 32-160/C 2900 rpm

Type: 32-200/C 2900 rpm

Type: 32-250/C 2900 rpm

Type: 40-125/C 2900 rpm

Type: 40-160/C 2900 rpm

Type: 40-200/C 2900 rpm

Type: 40-250/C 2900 rpm

Type: 50-160/C 2900 rpm

Type: 50-200/C 2900 rpm

Type: 50-250/C 2900 rpm

Type: 50-315/C 2900 rpm

Type: 65-160/C 2900 rpm

Type: 65-200/C 2900 rpm

Type: 65-250/C 2900 rpm

Type: 65-315/C 2900 rpm

Type: 80-160/C 2900 rpm

Type: 80-200/C 2900 rpm

Type: 80-250/C 2900 rpm

Type: 80-315/C 2900 rpm

Type: 100-200/C 2900 rpm

Type: 100-250/C 2900 rpm

Type: 32-125/C 1450 rpm

Type: 32-160/C 1450 rpm

Type: 32-200/C 1450 rpm

Type: 32-250/C 1450 rpm

Type: 40-125/C 1450 rpm

Type: 40-160/C 1450 rpm

Type: 40-200/C 1450 rpm

Type: 40-250/C 1450 rpm