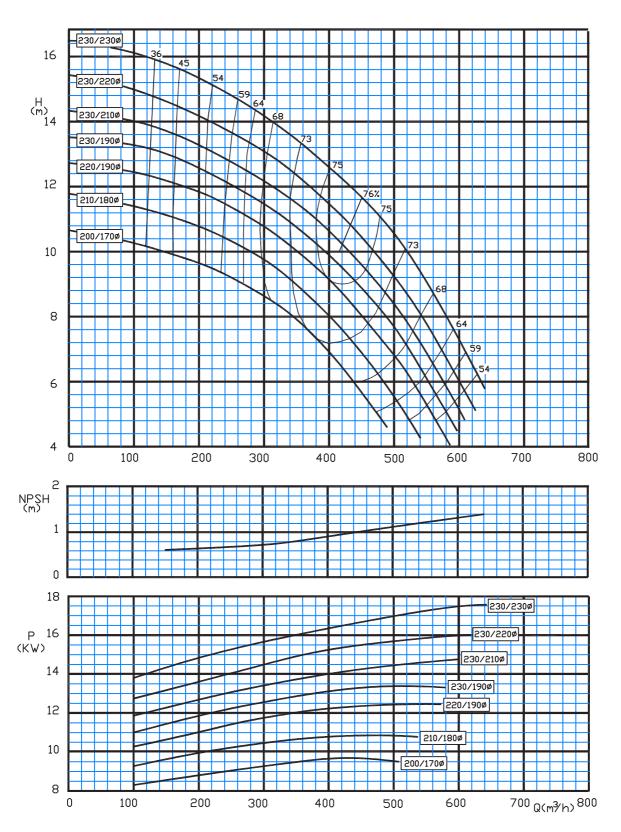

Type: 150-250/C 1450 rpm

Type: 150-315/C 1450 rpm

Type: 150-400/C 1450 rpm

Type: 150-500/C 1450 rpm

Type: 200-230/C 1450 rpm

Type: 200-330/C 1450 rpm

Type: 200-400/C 1450 rpm

Type: 200-500/C 1450 rpm