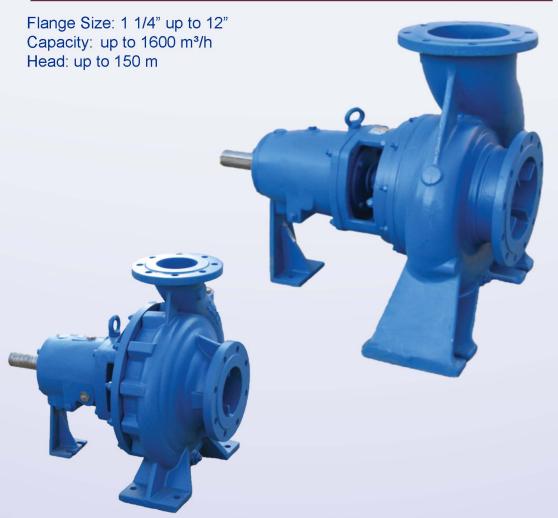

# Centrifugal Pumps (API 610 {OH1,OH2} & Non-API)







### Sectional Drawing

Pump size:

32-160 40-160 50-160 65-160 80-160 100-160 125-200 32-200 40-200 50-200 65-200 80-200 100-200

32-250 40-250 50-250



Pump size:



| part name       | p.no. | part name     | p.no.   | part name      | p.no.     | part name      | p.no.     |
|-----------------|-------|---------------|---------|----------------|-----------|----------------|-----------|
| Volute casing   | 102   | Bearing cover | 360.1,2 | H.h. screw     | 901.15    | Retaining ring | 932       |
| Suction flang   | 103   | Gasket        | 400.1,2 | stud           | 902.1,2   | Key            | 940.1,2,3 |
| Casing cover    | 161   | O-ring        | 412     | Drain plug     | 903.1     |                |           |
| Support         | 183   | Oil seal      | 421.1,2 | Breather plu