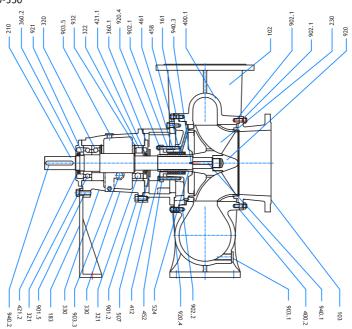

### Sectional Drawing

Pump size:

32-160 40-160 50-160 65-160 80-160 100-160 125-200 32-200 40-200 50-200 65-200 80-200 100-200

32-250 40-250 50-250

Pump size:

| part name       | p.no. | part name     | p.no.   | part name      | p.no.     | part name      | p.no.     |
|-----------------|-------|---------------|---------|----------------|-----------|----------------|-----------|
| Volute casing   | 102   | Bearing cover | 360.1,2 | H.h. screw     | 901.15    | Retaining ring | 932       |
| Suction flang   | 103   | Gasket        | 400.1,2 | stud           | 902.1,2   | Key            | 940.1,2,3 |
| Casing cover    | 161   | O-ring        | 412     | Drain plug     | 903.1     |                |           |
| Support         | 183   | Oil seal      | 421.1,2 | Breather plug  | 903.2     |                |           |
| Shaft           | 210   | Gland         | 452     | Oil ind.plug   | 903.3     |                |           |
| Impeller        | 230   | Lantern ring  | 458     | Oil eva.plug   | 903.4     |                |           |
| Thrust bearing  | 320   | Packing       | 461     | Oil pour. plug | 903.5     |                |           |
| Ball bearing    | 321   | Wear ring     | 502     | Nut            | 920.1,2,3 |                |           |
| Roller bearing  | 322   | thrower       | 507     | Lock nut       | 921       |                |           |
| Bearing housing | 330   | Sleeve        | 524     | Impeller nut   | 922       |                |           |
| Vaseteh         | 344   | Plain washer  | 550     | Lock washer    | 931       |                |           |