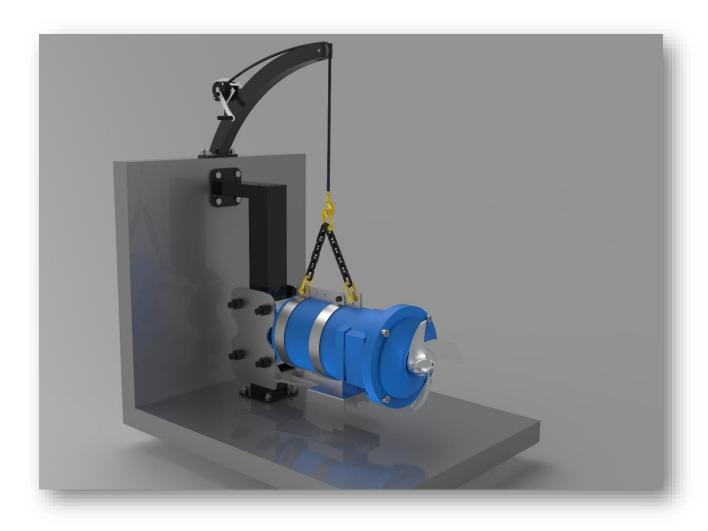

#### Berkeh Pumps Co.

Tel: 021-56546894-7 Tehran Industrial Zone, Qom old-

www.berkeh.com

Fax:021-56546894-7

Road, Tehran, Iran

Info@berkeh.com

| 1  | 230   | Impeller                    |
|----|-------|-----------------------------|
| 2  | 346   | Impeller Adaptor            |
| 3  | 161   | Pump Cover                  |
| 4  | 344   | Adaptor                     |
| 5  | 20    | Bow shackle                 |
| 6  | 40    | Chain                       |
| 7  | 30    | Clamp                       |
| 8  | 50    | Hook                        |
| 9  | 812   | Motor Cover                 |
| 10 | 70    | Mast bracket and suspension |
| 11 | 433.1 | Mechanical seal             |
| 12 | 932   | Snap Ring                   |
| 13 | 433.2 | Mechanical seal             |
| 14 | 320.1 | Deep groove ball bearing    |
| 15 | 210   | Rotor                       |
| 16 | 818   | stator                      |
| 17 | 320.2 | Deep groove ball bearing    |