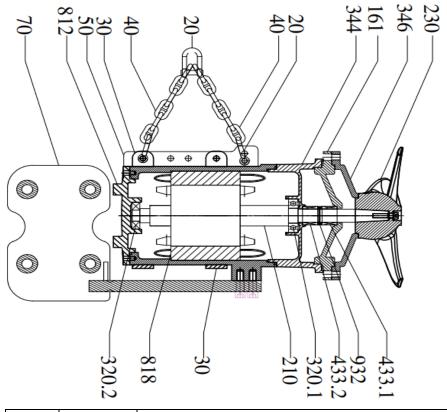

#### Berkeh Pumps Co.

Tel: 021-56546894-7 Tehran Industrial Zone, Qom old-

www.berkeh.com

Fax:021-56546894-7

Road, Tehran, Iran

Info@berkeh.com

| 1  | 230   | Impeller                    |
|----|-------|-----------------------------|
| 2  | 346   | Impeller Adaptor            |
| 3  | 161   | Pump Cover                  |
| 4  | 344   | Adaptor                     |
| 5  | 20    | Bow shackle                 |
| 6  | 40    | Chain                       |
| 7  | 30    | Clamp                       |
| 8  | 50    | Hook                        |
| 9  | 812   | Motor Cover                 |
| 10 | 70    | Mast bracket and suspension |
| 11 | 433.1 | Mechanical seal             |
| 12 | 932   | Snap Ring                   |
| 13 | 433.2 | Mechanical seal             |
| 14 | 320.1 | Deep groove ball bearing    |
| 15 | 210   | Rotor                       |
| 16 | 818   | stator                      |
| 17 | 320.2 | Deep groove ball bearing    |