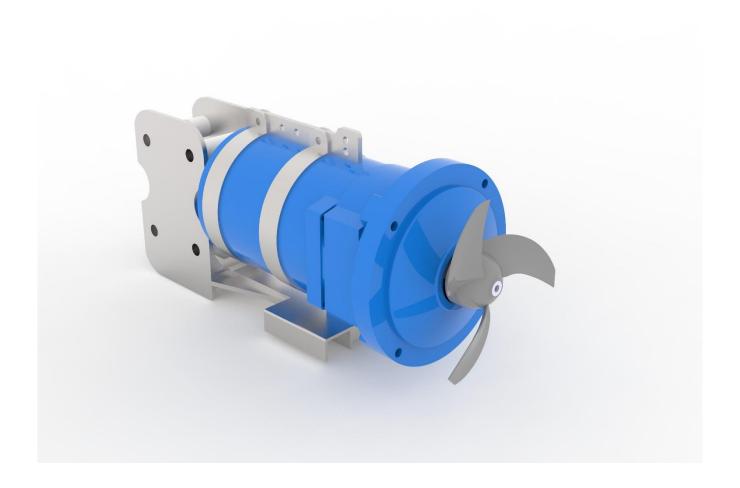

# **Mixer**

2021/2022 Mixer Catalogue Berkeh pump energy efficient submersible mixers are suitable for a wide range of applications in industry and municipal treatment plants. They provide the right solution to match mixing tasks for agitating, blending, mixing, dissolving and suspension of solids in industry and municipal treatment plants.

### **Main benefits**

- Compact, water pressure-tight design
- Reduced energy costs
- Shorter mixing times
- · Minimal risk of motor overloading
- Easy installation
- Small space requirements

# **Main applications**

- Mixing and stirring applications in sewage treatment plants and industrial areas
- Homogenization of highly-concentrated sludge and slurries
- Hazardous locations ATEX (Ex II 2G Ex h db IIB T4 Gb),
   FM and CSA available as an option