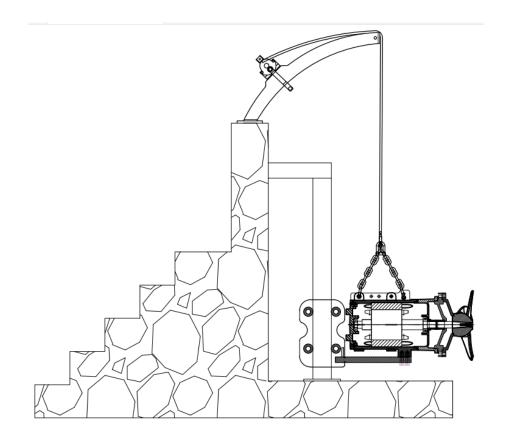

### **Main benefits**

- Compact, water pressure-tight design
- Reduced energy costs
- Shorter mixing times
- · Minimal risk of motor overloading
- Easy installation
- Small space requirements